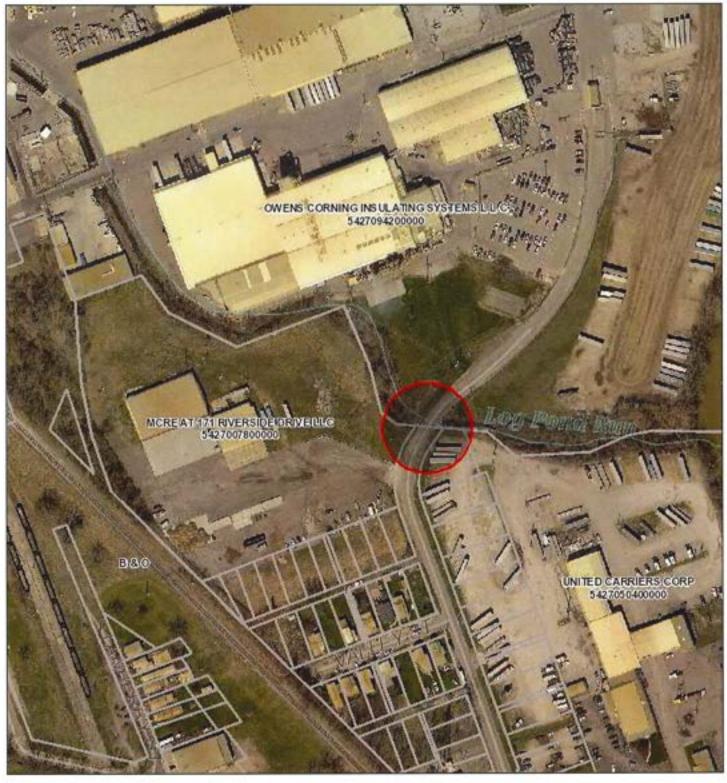

#### RESOLUTIONS ON SECOND READING

**24-66** A RESOLUTION AUTHORIZING AND DIRECTING THE DIRECTOR OF PUBLIC SERVICE FOR THE CITY OF NEWARK, OHIO, TO ENTER INTO A COOPERATIVE CONSTRUCTION AGREEMENT WITH OWENS CORNING INSULATING SYSTEMS, LLC, SUBJECT TO THE APPROPRIATION OF FUNDS, FOR THE PURPOSE OF CONSTRUCTING A NEW BRIDGE AT RIVERSIDE DRIVE