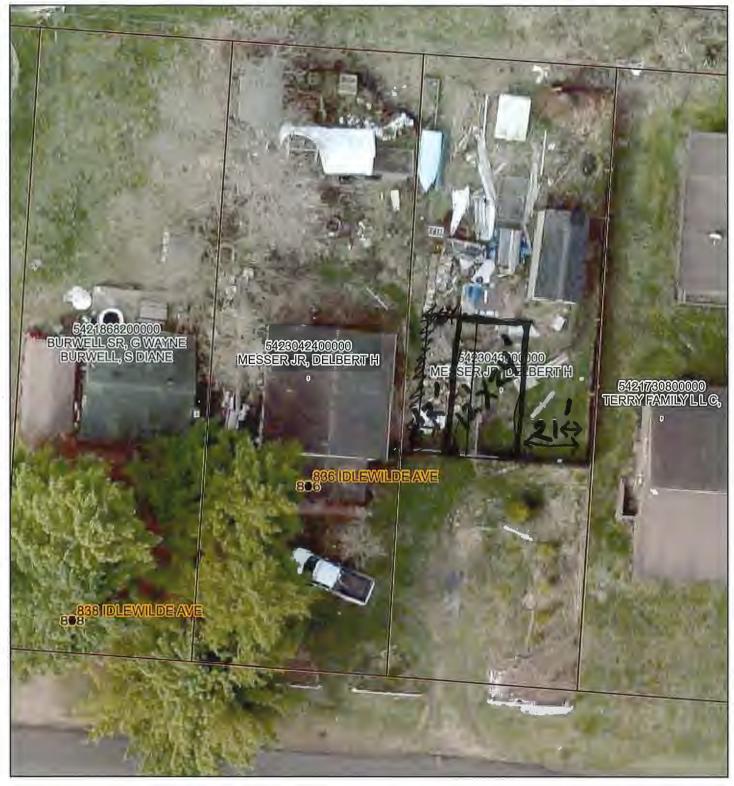

### **APPLICATION BZA-24-47**

Applicant:

Delbert Messer

Owner:

Delbert Messer

Location:

836 Idlewilde Ave

Project:

Accessory Structure

Reference:

86.3

THE NEXT SCHEDULED BOARD OF ZONING APPEALS MEETING WILL BE HELD ON THURSDAY DECEMBER 19, 2024, 5:30 P.M. THE DEADLINE FOR AGENDA ITEM SUBMITTAL IS DECEMBER 2, 2024, 4:30PM.