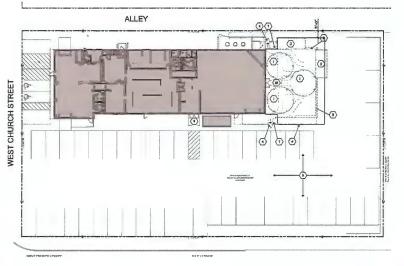

---|---------------------------------------|--|--|
| Status:                                            | Date:     | Zoning Reviewer: | Date Notified: | Date:<br>Rcvd. Date:                  |  |  |
| □ Incomplete                                       |           |                  |                | Paid Date:<br>Check Cash (circle one) |  |  |
| Forward to BZA                                     | 11/7/2011 | BAN              |                | Check #<br>Amount \$                  |  |  |
| □ Hold                                             |           | Reason:          |                |                                       |  |  |



### UNDERGROUND UTILITIES

TWO WORKING DAYS BEFORE YOU DIG CALL 1-600-362-2764 (TOLL FREE) OHIO UTILITIES PROTECTION SERVICE MUST BE CALLED DIRECTLY



SITE DEMOLITION PLAN



PROPOSED ADDITION SITE PLAN



- PORPORTED BRAIN BA BALTING AND PORPORTED PREP BITE FOR REM BALDING ADD

- ② BI-OFFICIAL PROPRED CONC. SIDE HALK H B X ② B I-X IA HIAP, CHEE A" BRANKE, PROVIDE CONTROL JOSTIS B "A"D O, BROOM PRIGHT BEAL. ③ DIX ADA ACCESSIBLE BYTEY CONTROL THE MIN MEP. P. TECH LOCATIONS AND PRIMERS © MICRY TO CONSTRUCTION, INCLUDED ANY PER-HORSE'S IN BASE BIO.

**GENERAL NOTES** 

. TROVIDE BLOCKING AS REQUIRED FOR ALL PURITURE AND BOUTHOUT SUFFLED BY OWER

SELECTION OF THE SELECT

### SITE INFORMATION

FOR EXISTING PARCEL# 054-233454-00.000

ZONING DISTRICT — HB
LOT AREA
= 36,570 S.F.
EX BUILDING FOOTPRINT = 8,946 S.F.
BUILDING ADDITION = 2,467 S.F.
PARKING AREA
= 21,888 S.F.
GREEN SPACE AREA
LANDSCAPE AREA
PER SECTION 138 0F CITY OF NEWNAY, COMING