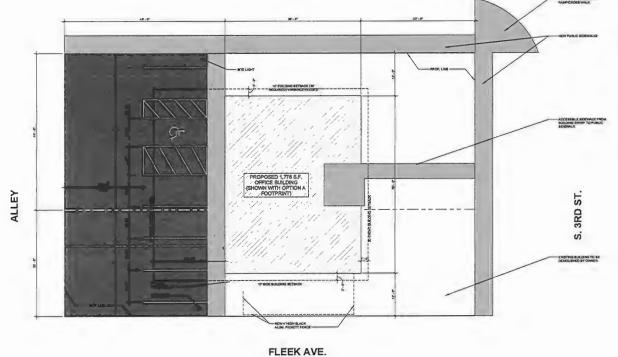

### **BZA CASE NO. 24-44**

Date of Review: 11/6/24

Address of Project: 105 S 3<sup>rd</sup> St Current Zoning: GO

Project Description: New Office Building

### Requirement / Proposal / Conclusion

08-16 40 40.8

**Requirement:** In the GO district, the required front yard setback is 30 ft.

**Proposal:** The applicant proposes to construct a new office building with a 10 ft. setback

off the property line along Harrison St

**Conclusion:** The proposal requires board approval

Board of Zoning Appeals C/o Engineering Dept. 40 West Main St, 2<sup>nd</sup> Flr. Newark, Ohio 43055 (740) 670-7727 (740)349-5911 Fax