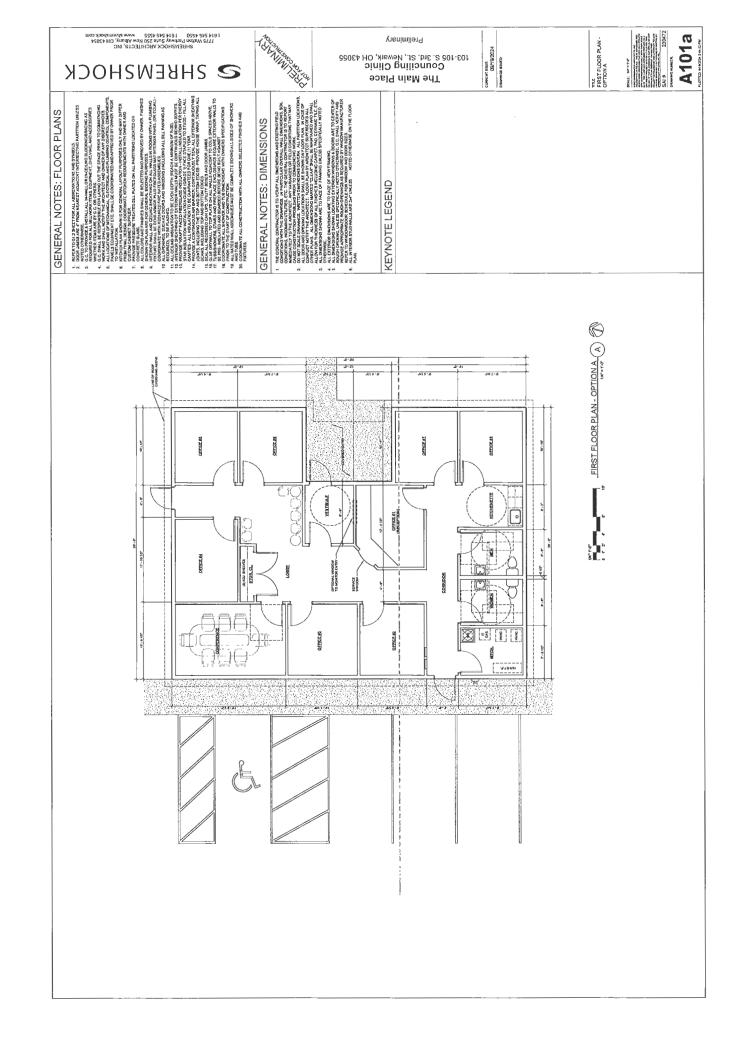

### **BZA CASE NO. 24-44**

Date of Review: 11/6/24

Address of Project: 105 S 3<sup>rd</sup> St Current Zoning: GO

Project Description: New Office Building

### Requirement / Proposal / Conclusion

08-16 40 40.8

**Requirement:** In the GO district, the required front yard setback is 30 ft.

**Proposal:** The applicant proposes to construct a new office building with a 10 ft. setback

off the property line along Harrison St

**Conclusion:** The proposal requires board approval

Board of Zoning Appeals C/o Engineering Dept. 40 West Main St, 2<sup>nd</sup> Flr. Newark, Ohio 43055 (740) 670-7727 (740)349-5911 Fax