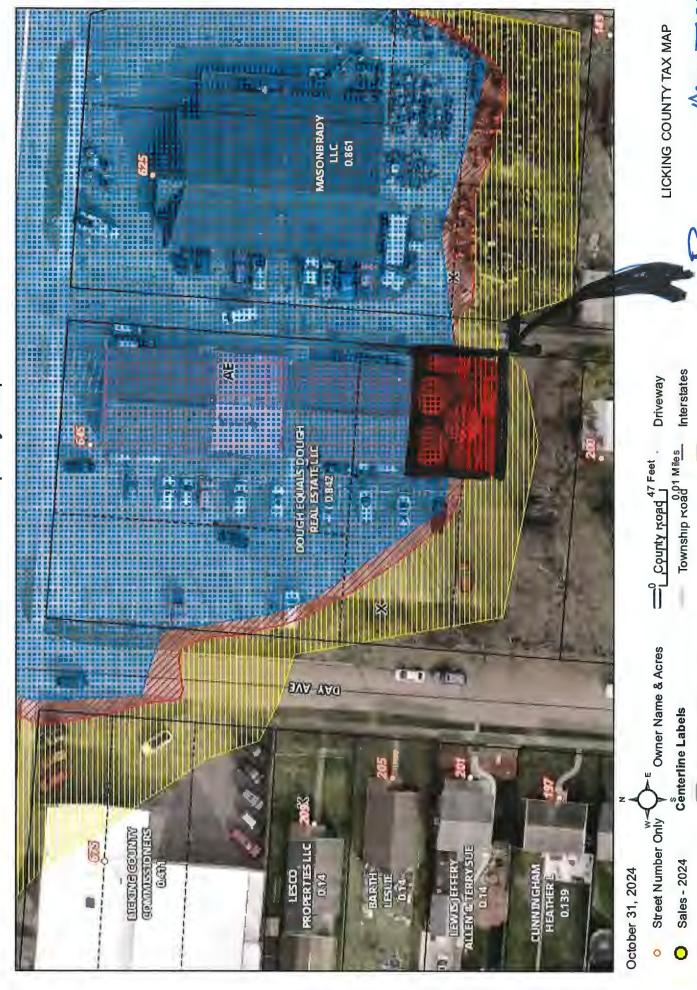

### **APPLICATION BZA-24-45**

Applicant:

Northpoint Ohio

Owner:

Don & Sues Sports Bar

Location:

645 W Church St

Project:

**Building Addittion** 

Reference: 40.8/4.5