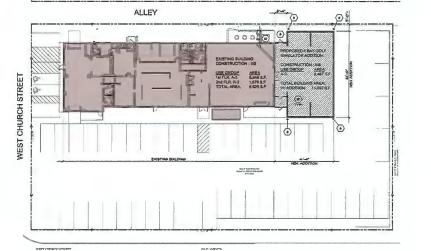

-------------------|--|--|
| Status:                                            | Date:     | Zoning Reviewer: | Date Notified: | Date:<br>Rcvd. Date:                  |  |  |
| □ Incomplete                                       |           |                  |                | Paid Date:<br>Check Cash (circle one) |  |  |
| Forward to BZA                                     | 11/7/2011 | BAN              |                | Check #<br>Amount \$                  |  |  |
| □ Hold                                             |           | Reason:          |                |                                       |  |  |



### UNDERGROUND UTILITIES

TWO WORKING DAYS BEFORE YOU DIG CALL 1-600-362-2764 (TOLL FREE) OHIO UTILITIES PROTECTION SERVICE MUST BE CALLED DIRECTLY



SITE DEMOLITION PLAN



PROPOSED ADDITION SITE PLAN



- PORPORTED BRAIN BA BALTING AND PORPORTED PREP BITE FOR REM BALDING ADD

- ② BI-OFFICIAL PROPRED CONC. SIDE HALK H B X ② B I-X IA HIAP, CHEE A" BRANKE, PROVIDE CONTROL JOSTIS B "A"D O, BROOM PRIGHT BEAL. ③ DIX ADA ACCESSIBLE BYTEY CONTROL THE MIN MEP. P. TECH LOCATIONS AND PRIMERS © MICRY TO CONSTRUCTION, INCLUDED ANY PER-HORSE'S IN BASE BIO.

**GENERAL NOTES** 

. TROVIDE BLOCKING AS REQUIRED FOR ALL PURITURE AND BOUTHOUT SUFFLED BY OWER

SELECTION OF THE SELECT

### SITE INFORMATION

FOR EXISTING PARCEL# 054-233454-00.000

ZONING DISTRICT — HB
LOT AREA
= 36,570 S.F.
EX BUILDING FOOTPRINT = 8,946 S.F.
BUILDING ADDITION = 2,467 S.F.
PARKING AREA
= 21,888 S.F.
GREEN SPACE AREA
LANDSCAPE AREA
PER SECTION 138 0F CITY OF NEWNAY, COMING CODE
OFF STETCH TO ARKIN