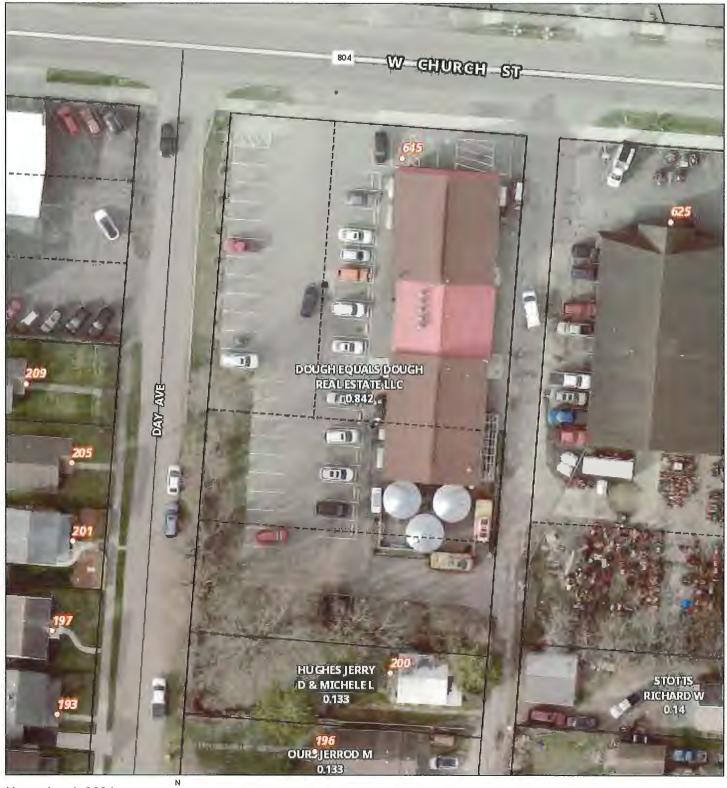

### **APPLICATION BZA-24-45**

Applicant:

Northpoint Ohio

Owner:

Don & Sues Sports Bar

Location:

645 W Church St

Project:

**Building Addittion** 

Reference: 40.8/4.5