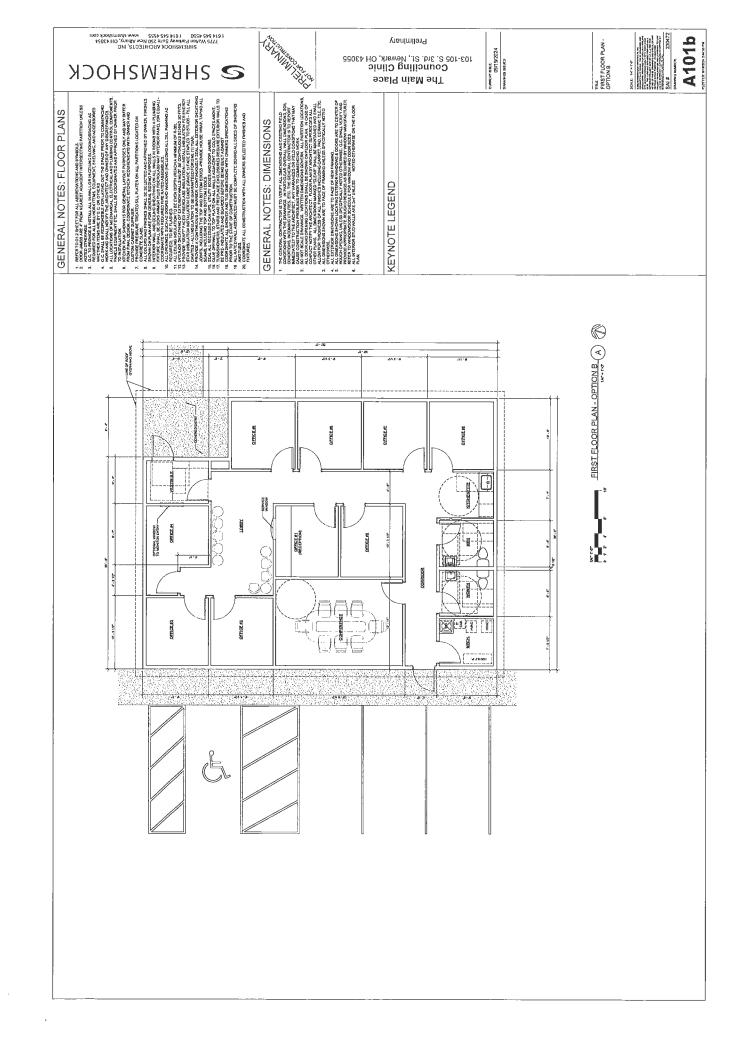

### **BZA CASE NO. 24-44**

Date of Review: 11/6/24

Address of Project: 105 S 3<sup>rd</sup> St Current Zoning: GO

Project Description: New Office Building

### Requirement / Proposal / Conclusion

08-16 40 40.8

**Requirement:** In the GO district, the required front yard setback is 30 ft.

**Proposal:** The applicant proposes to construct a new office building with a 10 ft. setback

off the property line along Harrison St

**Conclusion:** The proposal requires board approval

Board of Zoning Appeals C/o Engineering Dept. 40 West Main St, 2<sup>nd</sup> Flr. Newark, Ohio 43055 (740) 670-7727 (740)349-5911 Fax