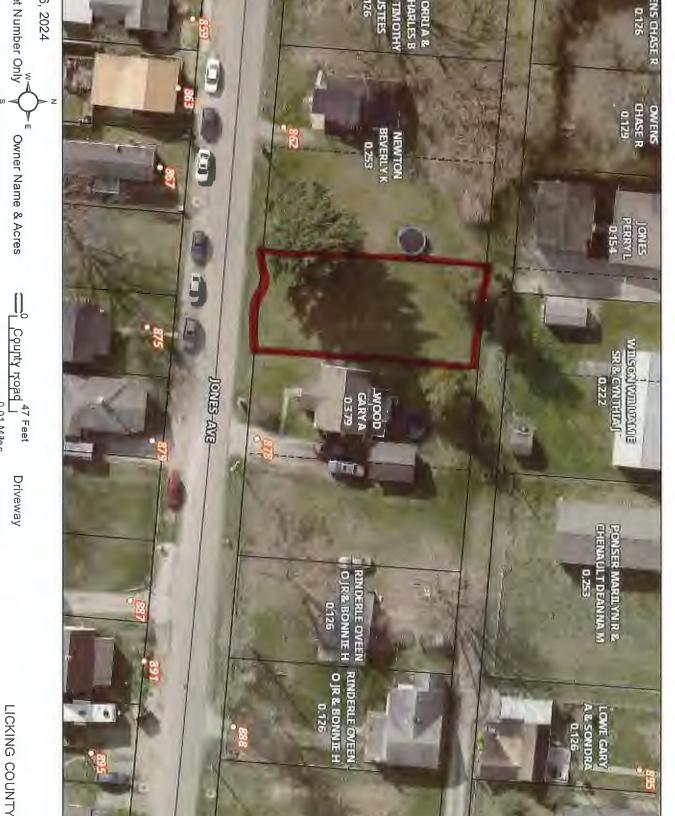

### **APPLICATION BZA-24-46**

Applicant:

Gary Wood

Owner: Location: Gary Wood

878 Jones Ave

Project:

Lot Split

Reference:

6.12