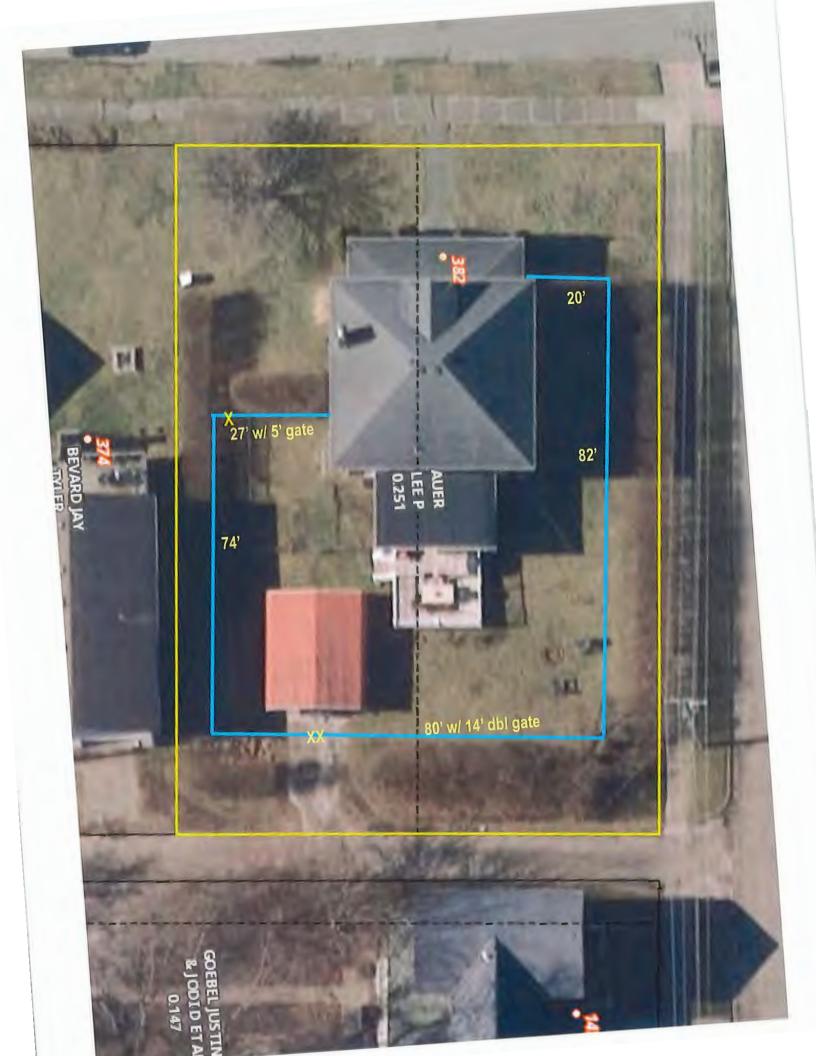

#### **APPLICATION BZA-24-10**

Applicant:

Lee Auer

Owner: Location: Lee Auer

Project:

382 Eddy St Fence

Reference:

88.1