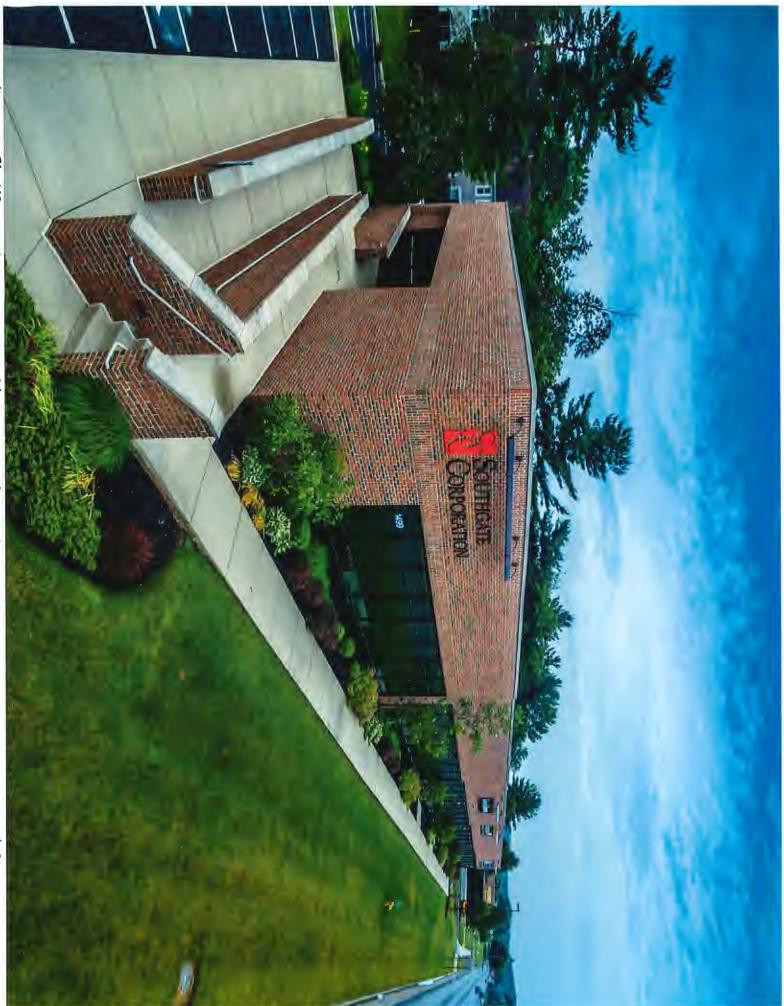

#### **APPLICATION BZA-24-08**

Applicant: Frank Rosato Southgate Co

Owner:

1555-1567 W Main St

Location: Project:

Wall Sign

Reference:

135.8

## CITY OF NEWARK, OHIO | BOARD OF ZONING APPEALS

| Owner                                                                                                                                                                                                                                                                               |                                                                                                     |
|-------------------------------------------------------------------------------------------------------------------------------------------------------------------------------------------------------------------------------------------------------------------------------------|-----------------------------------------------------------------------------------------------------|
| Name: Southgate Company Limited Partnership                                                                                                                                                                                                                                         | Telephone: 740-522-2151                                                                             |
| Address: 1499 West Main Street, Newark, Ohio 43055                                                                                                                                                                                                                                  | E-mail:                                                                                             |
| I would prefer to have agendas mailed rather than e-mailed                                                                                                                                                                                                                          |                                                                                                     |
| Applicant                                                                                                                                                                                                                                                                           |                                                                                                     |
| Name: Frank Rosato                                                                                                                                                                                                                                                                  | Telephone: 740-522-2151                                                                             |
| Address: 1499 West Main Street, Newark, Ohio 43055                                                                                                                                                                                                                                  | E-mail: frank@southgatecorporation.com                                                              |
| I would prefer to have agendas mailed rather than emailed □                                                                                                                                                                                                                         |                                                                                                     |
| Parcel                                                                                                                                                                                                                                                                              |                                                                                                     |
| Address of Parcel:  1555- 1567 West Main Street, Newark, Ohio  On the □North ☑South □East □West side of the street, between                                                                                                                                                         | Auditor's Parcel Number: 054-216672-00.075 the following intersections:                             |
| South Terrace Ave. and Westmoor Ave.                                                                                                                                                                                                                                                |                                                                                                     |
| Subdivision Name:                                                                                                                                                                                                                                                                   | Lot Number:                                                                                         |
| Zoning Classification:  If filling out electronically, click box to display dropdown  LB- Limited Intensity Business District                                                                                                                                                       | Proposed Use: If filling out electronically, click box to display dropdown (Specify Use): No change |
| Appeal                                                                                                                                                                                                                                                                              |                                                                                                     |
| This Application is a request to permit the following:  Erection □ Alteration □ Maintenance □ Co.  In accordance with the plans filed herewith, describe the building                                                                                                               | nversion □ Conditional Use □ ng or use:                                                             |
| This project is not permitted by the Zoning Code for the followi                                                                                                                                                                                                                    | ng reason(s):                                                                                       |
| Please outline the circumstances, which you feel would warrant                                                                                                                                                                                                                      | •                                                                                                   |
| <b>Zoning Code:</b> We are asking for a signage variance for the parcel at 1555-1567 W.Main Street b for a total of 120 sq. ft. for the total building mounted signage. For 'LB' per 135.8(E This would match the tenant on the sister building. This signage would be flat panel.) | 3.)(b.) allows 16 sq. ft. split between two or more signs.                                          |
| Has there been any previous application or appeal on these prer                                                                                                                                                                                                                     | nises? ⊠No □Yes When?                                                                               |
| This application is a request for modification of the requirement he Zoning Code: (List) Newark Zoning Code Article 135, Section 135.8 (B. On Premises Building                                                                                                                     |                                                                                                     |

#### BZA CASE NO. 24-08

Date of Review: 3/1/24

Address of Project: 1555-1567 W Main St Current Zoning: LB

Project Description: Wall Sign

#### Requirement / Proposal / Conclusion

08-16 135 135.8

Requirement: The maximum sign face area of a wall sign in a LB District is 16 sq. ft.

**Proposal:** The applicant is asking for an allowance of 120 sq. ft. to split between 4 signs.