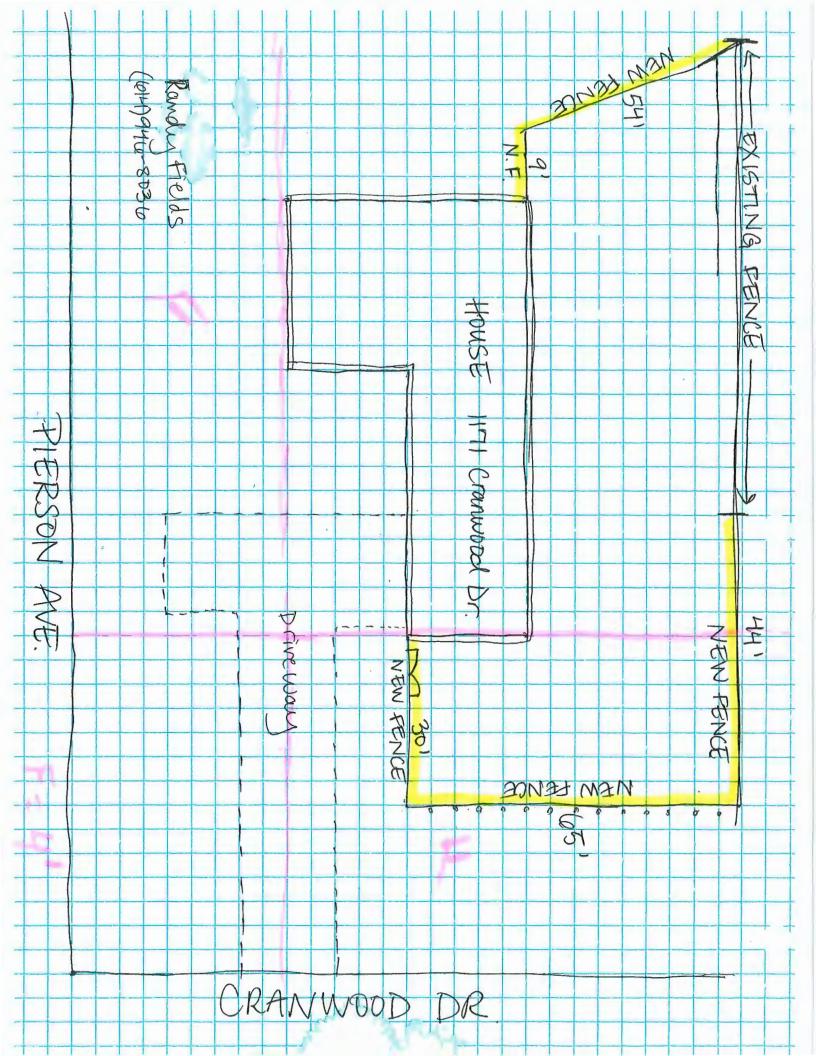

#### **APPLICATION BZA-24-11**

Applicant:

Randy & Andrea Fields

Owner:

Randy & Andrea Fields

Location: Project:

1171 Cranwood Dr

Fence

Reference:

88.1

THE NEXT SCHEDULED BOARD OF ZONING APPEALS MEETING WILL BE HELD ON THURSDAYAPRIL 25, 2024, 5:30 P.M. THE DEADLINE FOR AGENDA ITEM SUBMITTAL IS APRIL 1, 2024, 4:30PM.