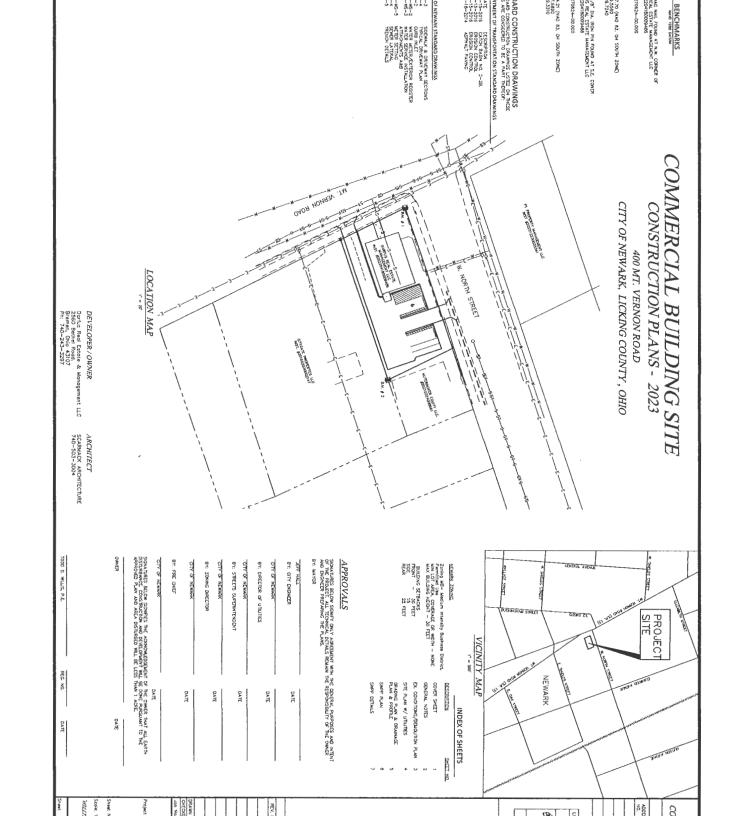

#### **APPLICATION BZA-22-10**

Applicant:

Josh Darfus

Darfus Real Estate & Management LLC

Owner: Location: Project:

398-400 MT Vernon Rd

New Retail Post Frame Building

Reference: 125.2

# c/o Engineering Department

40 West Main Street | Newark, Ohio 43055 | Tel 740.670.7727 | Fax 740.349.5911 | www.newarkohio.net

| BOARD OF ZONING APPEALS                                                                                                                                                                  | APPLICATION                                                                                                  |
|------------------------------------------------------------------------------------------------------------------------------------------------------------------------------------------|--------------------------------------------------------------------------------------------------------------|
| Rev 2/10  Owner                                                                                                                                                                          |                                                                                                              |
| Name: Darfus Real Estate and Management LLC                                                                                                                                              | <b>Telephone:</b> 740-243-3297                                                                               |
| Address: 2560 Bethel Road SE., Bremen, Ohio 43107                                                                                                                                        | E-mail: sales@flyovercountrysg.com                                                                           |
| Applicant                                                                                                                                                                                |                                                                                                              |
| Name: Josh Darfus                                                                                                                                                                        | <b>Telephone:</b> 740-243-3297                                                                               |
| Address: 2560 Bethel Road SE, Bremen, Ohio 43107                                                                                                                                         | E-mail: sales@flyovercountrysg.com                                                                           |
| Lessee                                                                                                                                                                                   |                                                                                                              |
| Name: N/A                                                                                                                                                                                | Telephone:                                                                                                   |
| Address:                                                                                                                                                                                 | E-mail:                                                                                                      |
| Parcel                                                                                                                                                                                   |                                                                                                              |
| Farcei                                                                                                                                                                                   |                                                                                                              |
| Address of Parcel: (Number & Street, City, State, Zip) 398-400 Mt. Vernon Road, Newark, Ohio 43055                                                                                       | Auditor's Parcel #: 054-270624-00.000                                                                        |
| On the North South East West side of the street, between North Wast North                                                                                                                |                                                                                                              |
| Mount Vernon Road and West North Subdivision Name:                                                                                                                                       | Lot Number:                                                                                                  |
| N/A                                                                                                                                                                                      | N/A                                                                                                          |
| Zoning Classification: If filling out electronically, click box to display dropdown                                                                                                      | Proposed Use:  If filling out electronically, click box to display dropdown (Specify Use): Commercial/Retail |
| Notes: (Optional)                                                                                                                                                                        | (ap, commonatorial                                                                                           |
| Either Mount Vernon Road or West North Street could see<br>desire to alleviate the need for the request of additional va-<br>designate the front of the property to be West North Street | riances Mr. Darfus wishes to                                                                                 |
| Annaal                                                                                                                                                                                   |                                                                                                              |
| Appeal The Application is a request to permit the following: Erection  Alteration  Maintenance  In accordance with the plans filed herewith, describe the buil                           | Conversion ☐ Conditional Use ☐                                                                               |
| Post frame construction, steel sided exterior building to be used owned sporting goods retail store.                                                                                     |                                                                                                              |

Address of Project:

398-400 Mt Vernon Rd

**Current Zoning:** 

MB (Medium Business)

**Project Description:** 

New retail post frame building

Ordinance/Article/Section:

Requirement: The property is required to have a FY Setback of 30', a SY setback of 15', and a RY

setback of 40'.

Proposal:

The applicant proposes to erect a new retail post frame building. The applicant

proposes the following setbacks for the building: FY (Mt Vernon Side) 15', FY (North St

Side) 11', SY (South Side) 11, and RY (East Side) 25'