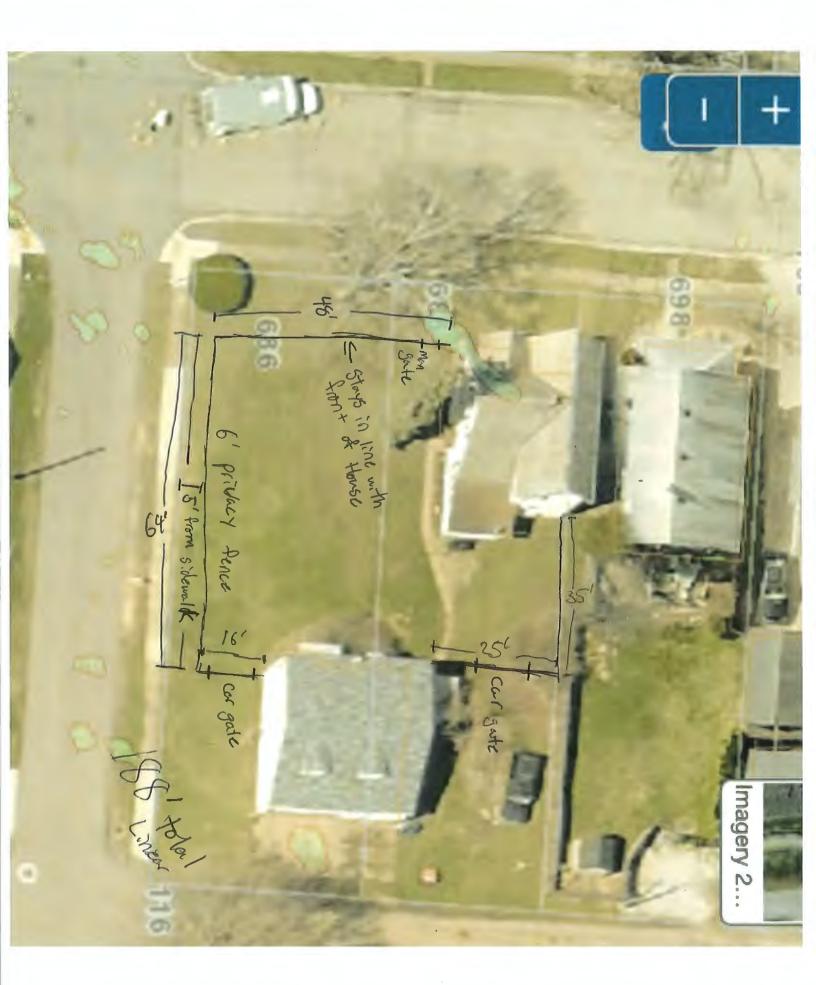

# CITY OF NEWARK, OHIO | BOARD OF ZONING APPEALS

| Owner                                                                                                                                                  |                                                                                                       |  |  |
|--------------------------------------------------------------------------------------------------------------------------------------------------------|-------------------------------------------------------------------------------------------------------|--|--|
| Name: Bryce Thomson                                                                                                                                    | Telephone: 740.814-1207                                                                               |  |  |
| Name: Bryce Thomson<br>Address: 686 Maple Ave. Newark OH                                                                                               | E-mail: bryce thomson Zognatico                                                                       |  |  |
| I would prefer to have agendas mailed rather than e-mailed $\Box$                                                                                      |                                                                                                       |  |  |
| Applicant                                                                                                                                              |                                                                                                       |  |  |
| Name: Bryce Thomson                                                                                                                                    | Telephone: 740-814-1207                                                                               |  |  |
| Address: 686 Maple Ave. Newark OH                                                                                                                      | E-mail: bryce. thomson Z@gmail.com                                                                    |  |  |
| I would prefer to have agendas mailed rather than emailed $\Box$                                                                                       |                                                                                                       |  |  |
| Parcel                                                                                                                                                 |                                                                                                       |  |  |
| Address of Parcel:                                                                                                                                     | Auditor's Parcel Number:                                                                              |  |  |
| On the North South East West side of the street, between                                                                                               | the following intersections:                                                                          |  |  |
| E postal are and kness st                                                                                                                              |                                                                                                       |  |  |
| Subdivision Name:                                                                                                                                      | Lot Number:                                                                                           |  |  |
| Zoning Classification: The Schential If filling out electronically, click box to display dropdown  R                                                   | Proposed Use: If filling out electronically, click box to display dropdown (Specify Use):             |  |  |
| Appeal                                                                                                                                                 |                                                                                                       |  |  |
| This Application is a request to permit the following:                                                                                                 | nyawian - Canditianal Usa -                                                                           |  |  |
| In accordance with the plans filed herewith, describe the building or use: This application  To Build a 6' privacy fence around a corner Lot           |                                                                                                       |  |  |
| This project is not permitted by the Zoning Code for the followi                                                                                       | ng reason(s):                                                                                         |  |  |
| My garage is on a corner lot, making part of my yard techically considered the front yard.                                                             |                                                                                                       |  |  |
| Please outline the circumstances, which you feel would warrant Zoning Code: I feel I am being double pen No building even faces postal Ave, and currer | a variance to the requirements of the alized for owning a corner Lot. It code would make a large port |  |  |
| Has there been any previous application or appeal on these pres                                                                                        |                                                                                                       |  |  |
| This application is a request for modification of the requirements of the following Article(s)/Section(s) of the Zoning Code: (List)  Article 88.1     |                                                                                                       |  |  |

## **BZA CASE NO. 24-30**

Date of Review: 8/5/24

Address of Project: 686 Maple Ave

**Current Zoning: RH** 

Project Description: Fence

| B.Z.A. Approval Required?              | Yes |
|----------------------------------------|-----|
| Planning Commission Approval Required? | No  |
| Engineer's Approval Required?          | No  |
| Law Director's Approval Required?      | No  |
| City Council Approval Required?        | No  |

# Requirement / Proposal / Conclusion

08-16

88 88.1.

Requirement: In the RH district, front yard fences are restricted to a maximum of 4 ft. in

height.

Proposal:

The applicant is proposing to build a 6 ft. tall fence approximately 5 feet off the

property line along Postal Ave.

Conclusion:

The proposal requires board approval

Board of Zoning Appeals C/o Engineering Dept. 40 West Main St, 2<sup>nd</sup> Flr. Newark, Ohio 43055 (740) 670-7727 (740)349-5911 Fax