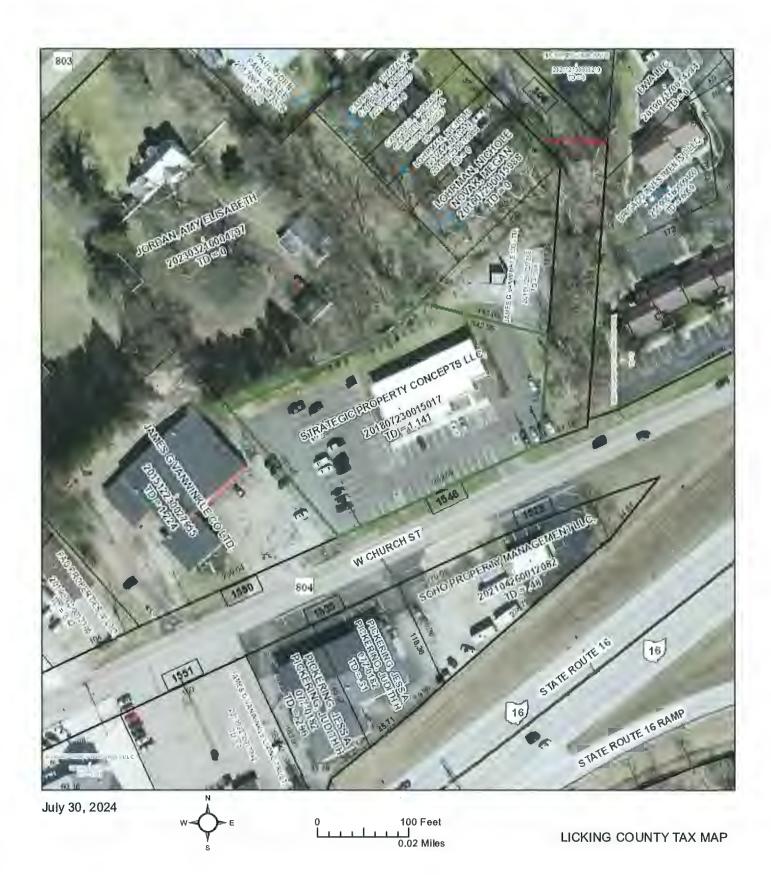

# **APPLICATION BZA-24-32**

Applicant: Verdant Creations Newark LLC Owner: Strategic Property Concepts

Location: 1546 W Church St Project: Conditional Use

Reference: 56.4.1