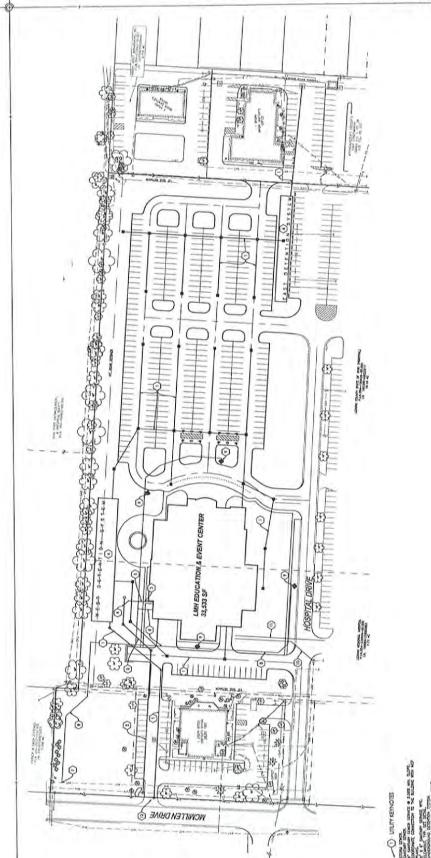

## 7. Site Plan Review for PC-24-63 – Site Plan Review for Licking Memorial Hospital Education and Event Center, 1320-1360 West Main Street

Owner: Licking Memorial Health Systems

1640 West Main Street Newark, OH 43055