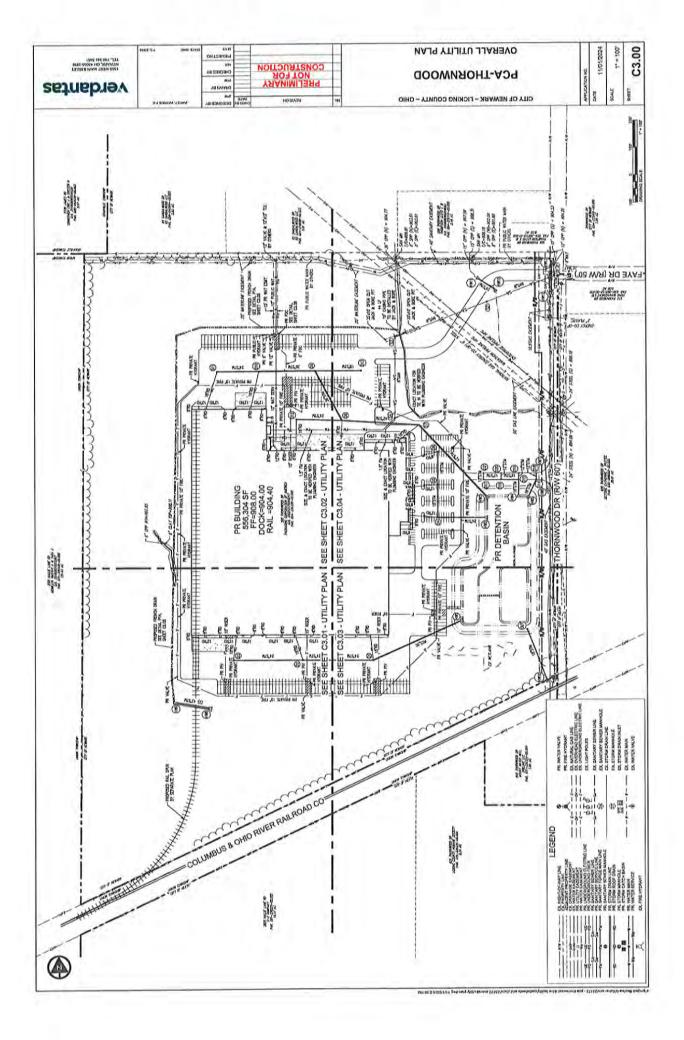

Kevin Wirfel - Kevin.Wirfel@korda.com

9. Site Plan Review for PC-24-57 – Site Plan Review for new manufacturing facility for Packaging Corporation of America (PCA), 595 Thornwood Drive

Owner: Packaging Corporation of America

1 Field Ct.

Lake Forest, IL 60045

Developer: Fisher Construction Group

625 Fisher Lane Burlington, WA 98233

Juan Ozuna - jmo@fishercgi.com

Engineer: Verdantas

1555 West Main Street Newark, OH 43055

Amanda Spencer - aspencer@verdantas.com