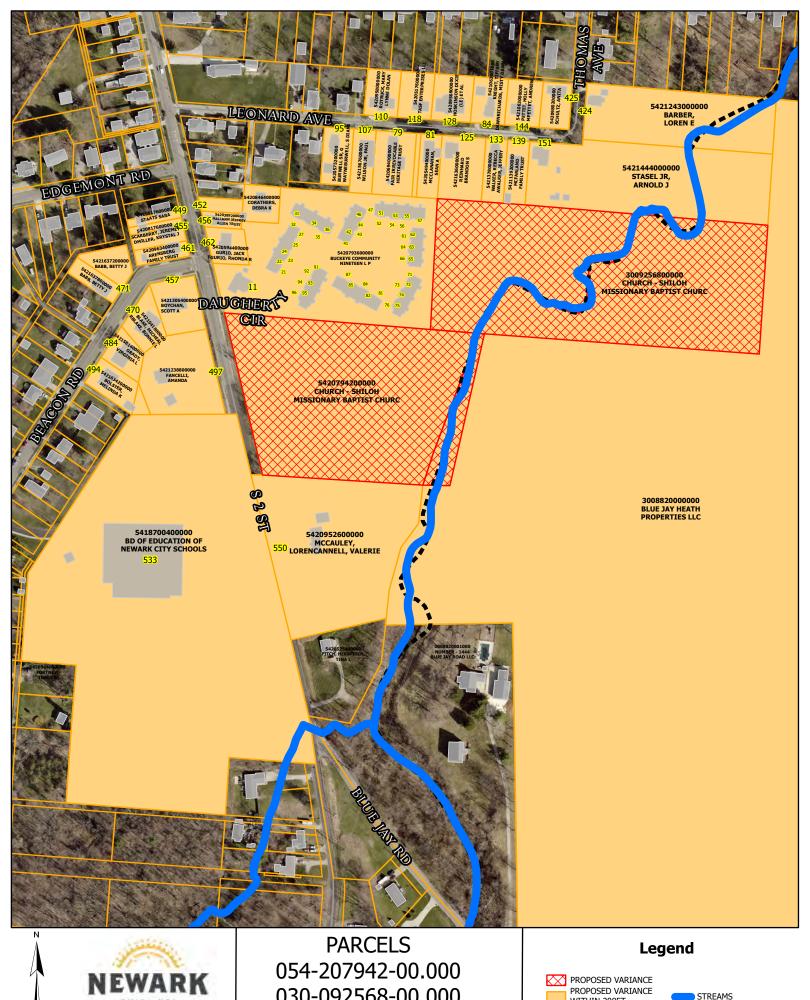

### EXHIBIT A LEGAL DESCRIPTION ZONING AMENDMENT

SITUATE IN QUARTER 4, TOWN 2 NORTH, RANGE 12 WEST, CITY OF NEWARK, LICKING COUNTY, OHIO AND BEING MORE PARTICULARLY DESCRIBED AS FOLLOWS:

Commencing for reference at and iron pipe found in the southeast corner of right-of-way of the intersection of South Second Street and Leonard Avenue;

thence, South 12°27'45" East, 544.40 feet, along the east right-of-way line of South Second Street to an iron pin set at the southwest corner of a tract of land owned by Buckeye Community Nineteen, LP as conveyed in Official Record, 201109290018245 and being the principal place of beginning;

thence, South 85°34'46" East, 656.24 feet, along the south line of said Buckeye Community Nineteen, LP tract and along the new zoning line, passing through an iron pin found at 559.88 feet, to a point;

thence, South 15°04'38" West, 431.56 feet, along the new zoning line to an iron pin found at the northeast corner of a tract of land owned by Loren McCauley and Valerie Cannell as conveyed in Official Record, 201505110008983;

thence, North 87°18'05" West, 441.51 feet, along the north line of said Loren McCauly and Valerie Cannell to an iron pin set on the line of a tract of land owned by Shiloh Missionary Baptist Church as conveyed in Official Record 201405220009225;

thence, North 12°44'51" West, 457.79 feet, along said Shiloh Missionary Baptist Church line to the principal place of beginning.

The bearings are based on NAD 83 CORS 2011 adjustment, Ohio South Zone, ODOT VRS CORS Network.