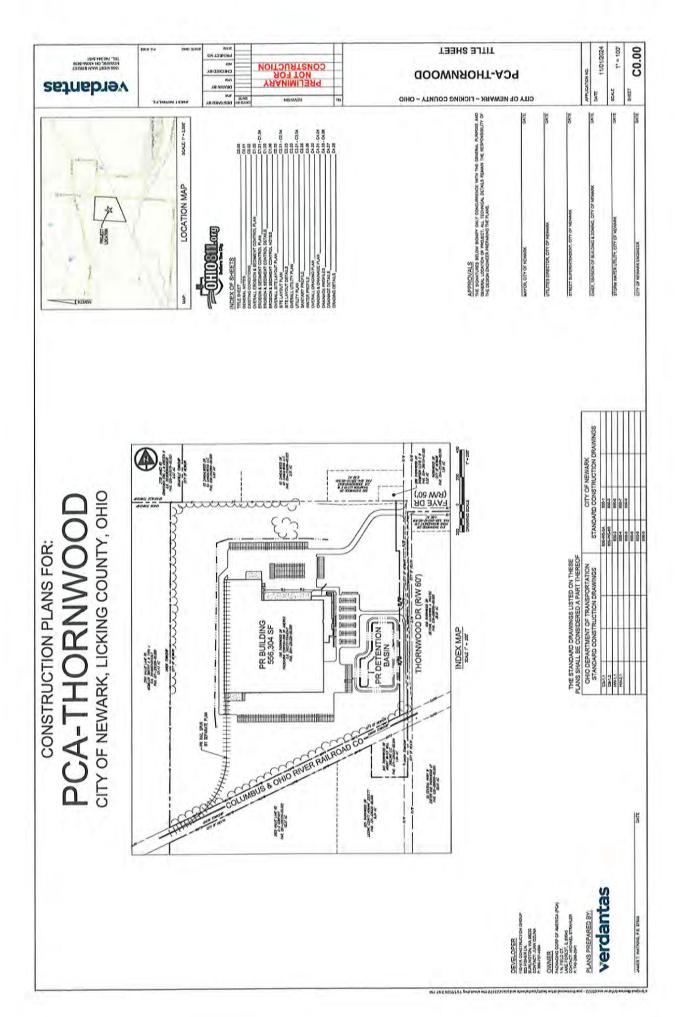

Kevin Wirfel - Kevin.Wirfel@korda.com

9. Site Plan Review for PC-24-57 – Site Plan Review for new manufacturing facility for Packaging Corporation of America (PCA), 595 Thornwood Drive

Owner: Packaging Corporation of America

1 Field Ct.

Lake Forest, IL 60045

Developer: Fisher Construction Group

625 Fisher Lane Burlington, WA 98233

Juan Ozuna - jmo@fishercgi.com

Engineer: Verdantas

1555 West Main Street Newark, OH 43055

Amanda Spencer - aspencer@verdantas.com