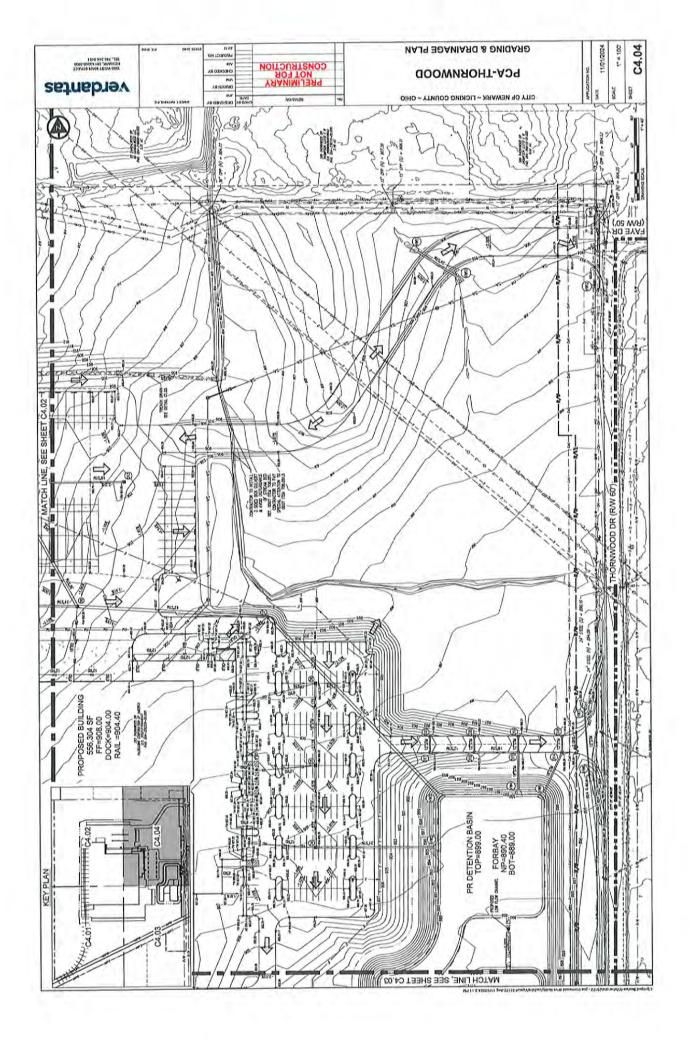

Kevin Wirfel - Kevin.Wirfel@korda.com

9. Site Plan Review for PC-24-57 – Site Plan Review for new manufacturing facility for Packaging Corporation of America (PCA), 595 Thornwood Drive

Owner: Packaging Corporation of America

1 Field Ct.

Lake Forest, IL 60045

Developer: Fisher Construction Group

625 Fisher Lane Burlington, WA 98233

Juan Ozuna - jmo@fishercgi.com

Engineer: Verdantas

1555 West Main Street Newark, OH 43055

Amanda Spencer - aspencer@verdantas.com