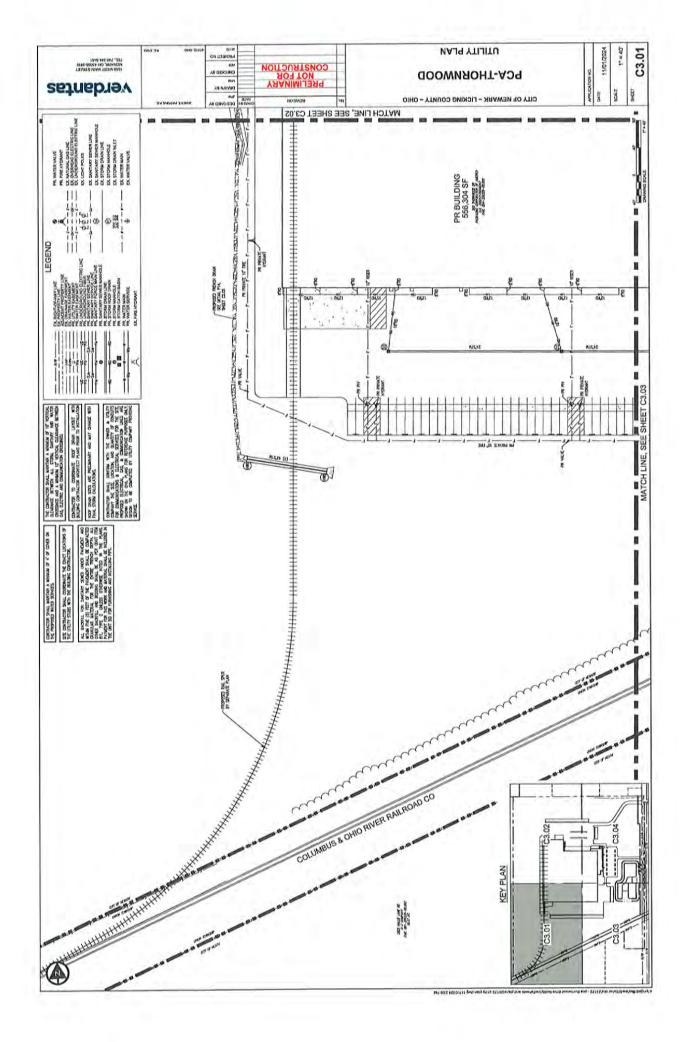

Kevin Wirfel - Kevin.Wirfel@korda.com

9. Site Plan Review for PC-24-57 – Site Plan Review for new manufacturing facility for Packaging Corporation of America (PCA), 595 Thornwood Drive

Owner: Packaging Corporation of America

1 Field Ct.

Lake Forest, IL 60045

Developer: Fisher Construction Group

625 Fisher Lane Burlington, WA 98233

Juan Ozuna - jmo@fishercgi.com

Engineer: Verdantas

1555 West Main Street Newark, OH 43055

Amanda Spencer - aspencer@verdantas.com