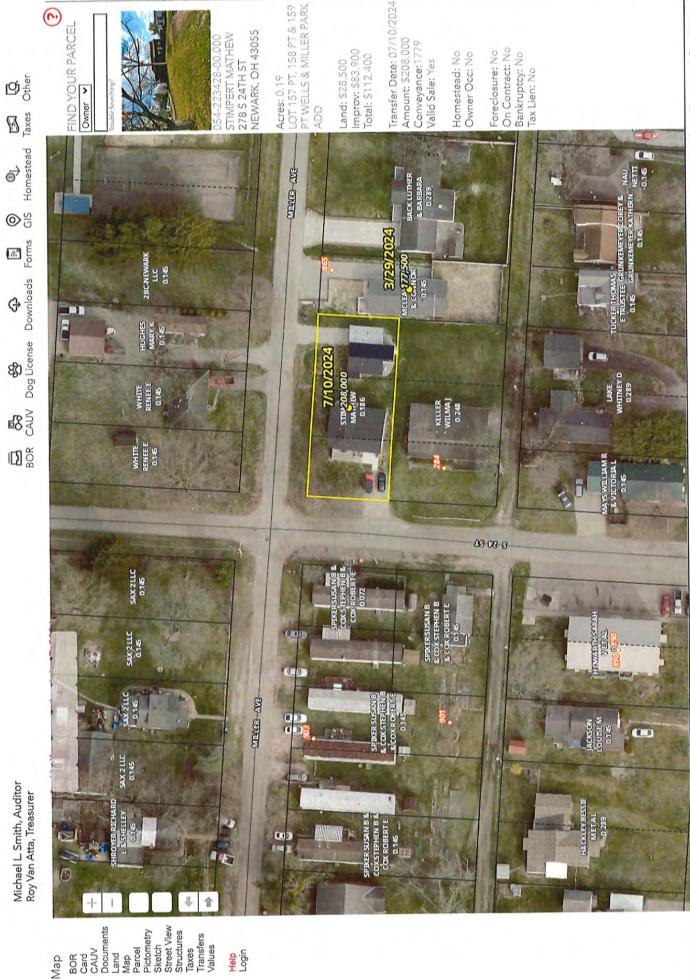

Proposed Zoning: MFR- Multi-Family Residence

4. ZONING CHANGE FOR 278 S. 24th ST., NEWARK, OHIO

Application Number: PC-24-50 Owner: Mathew Stimpert Applicant: Mathew Stimpert

Current Zoning: Single-Family Residence, RH – High Density

Proposed Zoning: TFR- Two-Family Residence

5. PC-24-60 Thoroughfare Plan for the City of Newark, 40 West Main Street

Introduction of the plan, which includes Access Management and Traffic Impact

Study standards,