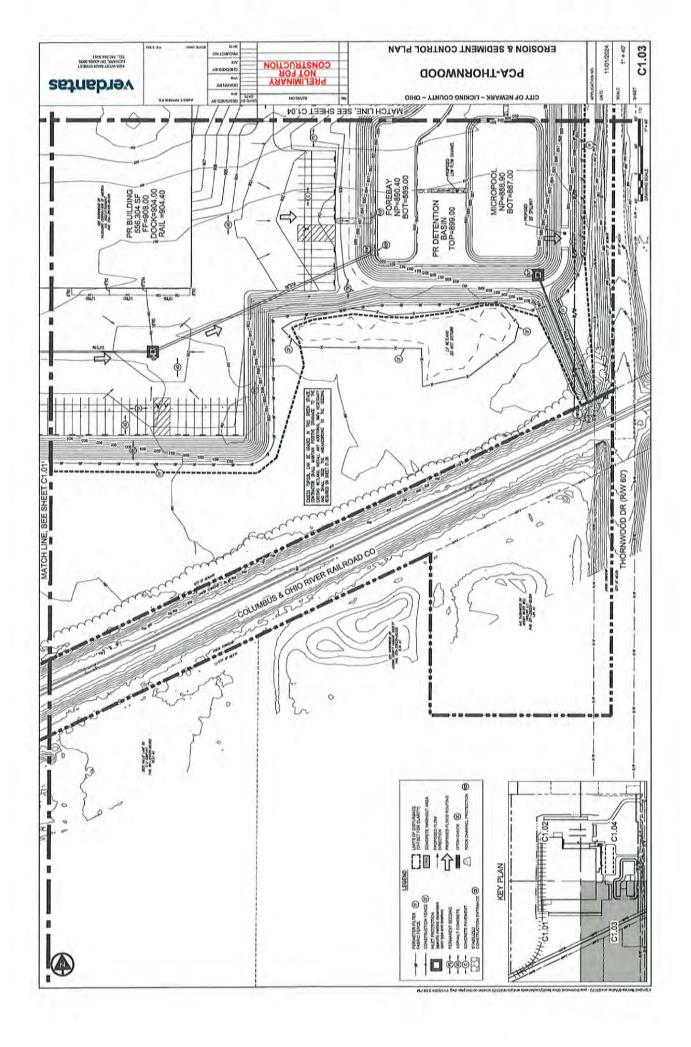

Kevin Wirfel - Kevin.Wirfel@korda.com

9. Site Plan Review for PC-24-57 – Site Plan Review for new manufacturing facility for Packaging Corporation of America (PCA), 595 Thornwood Drive

Owner: Packaging Corporation of America

1 Field Ct.

Lake Forest, IL 60045

Developer: Fisher Construction Group

625 Fisher Lane Burlington, WA 98233

Juan Ozuna - jmo@fishercgi.com

Engineer: Verdantas

1555 West Main Street Newark, OH 43055

Amanda Spencer - aspencer@verdantas.com