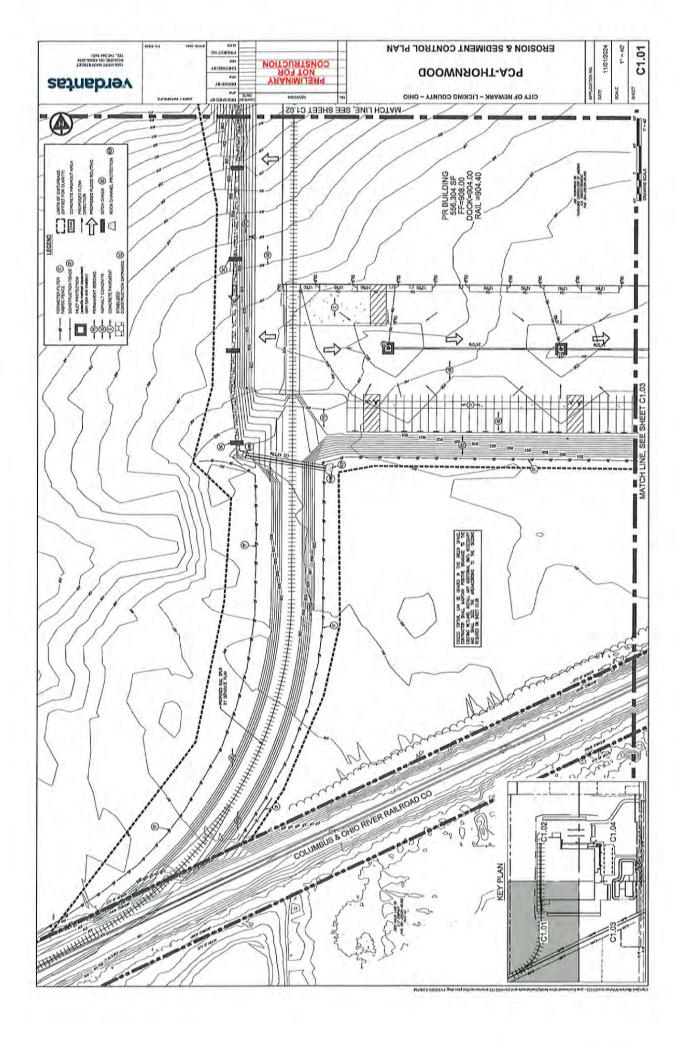

Kevin Wirfel - Kevin.Wirfel@korda.com

9. Site Plan Review for PC-24-57 – Site Plan Review for new manufacturing facility for Packaging Corporation of America (PCA), 595 Thornwood Drive

Owner: Packaging Corporation of America

1 Field Ct.

Lake Forest, IL 60045

Developer: Fisher Construction Group

625 Fisher Lane Burlington, WA 98233

Juan Ozuna - jmo@fishercgi.com

Engineer: Verdantas

1555 West Main Street Newark, OH 43055

Amanda Spencer - aspencer@verdantas.com