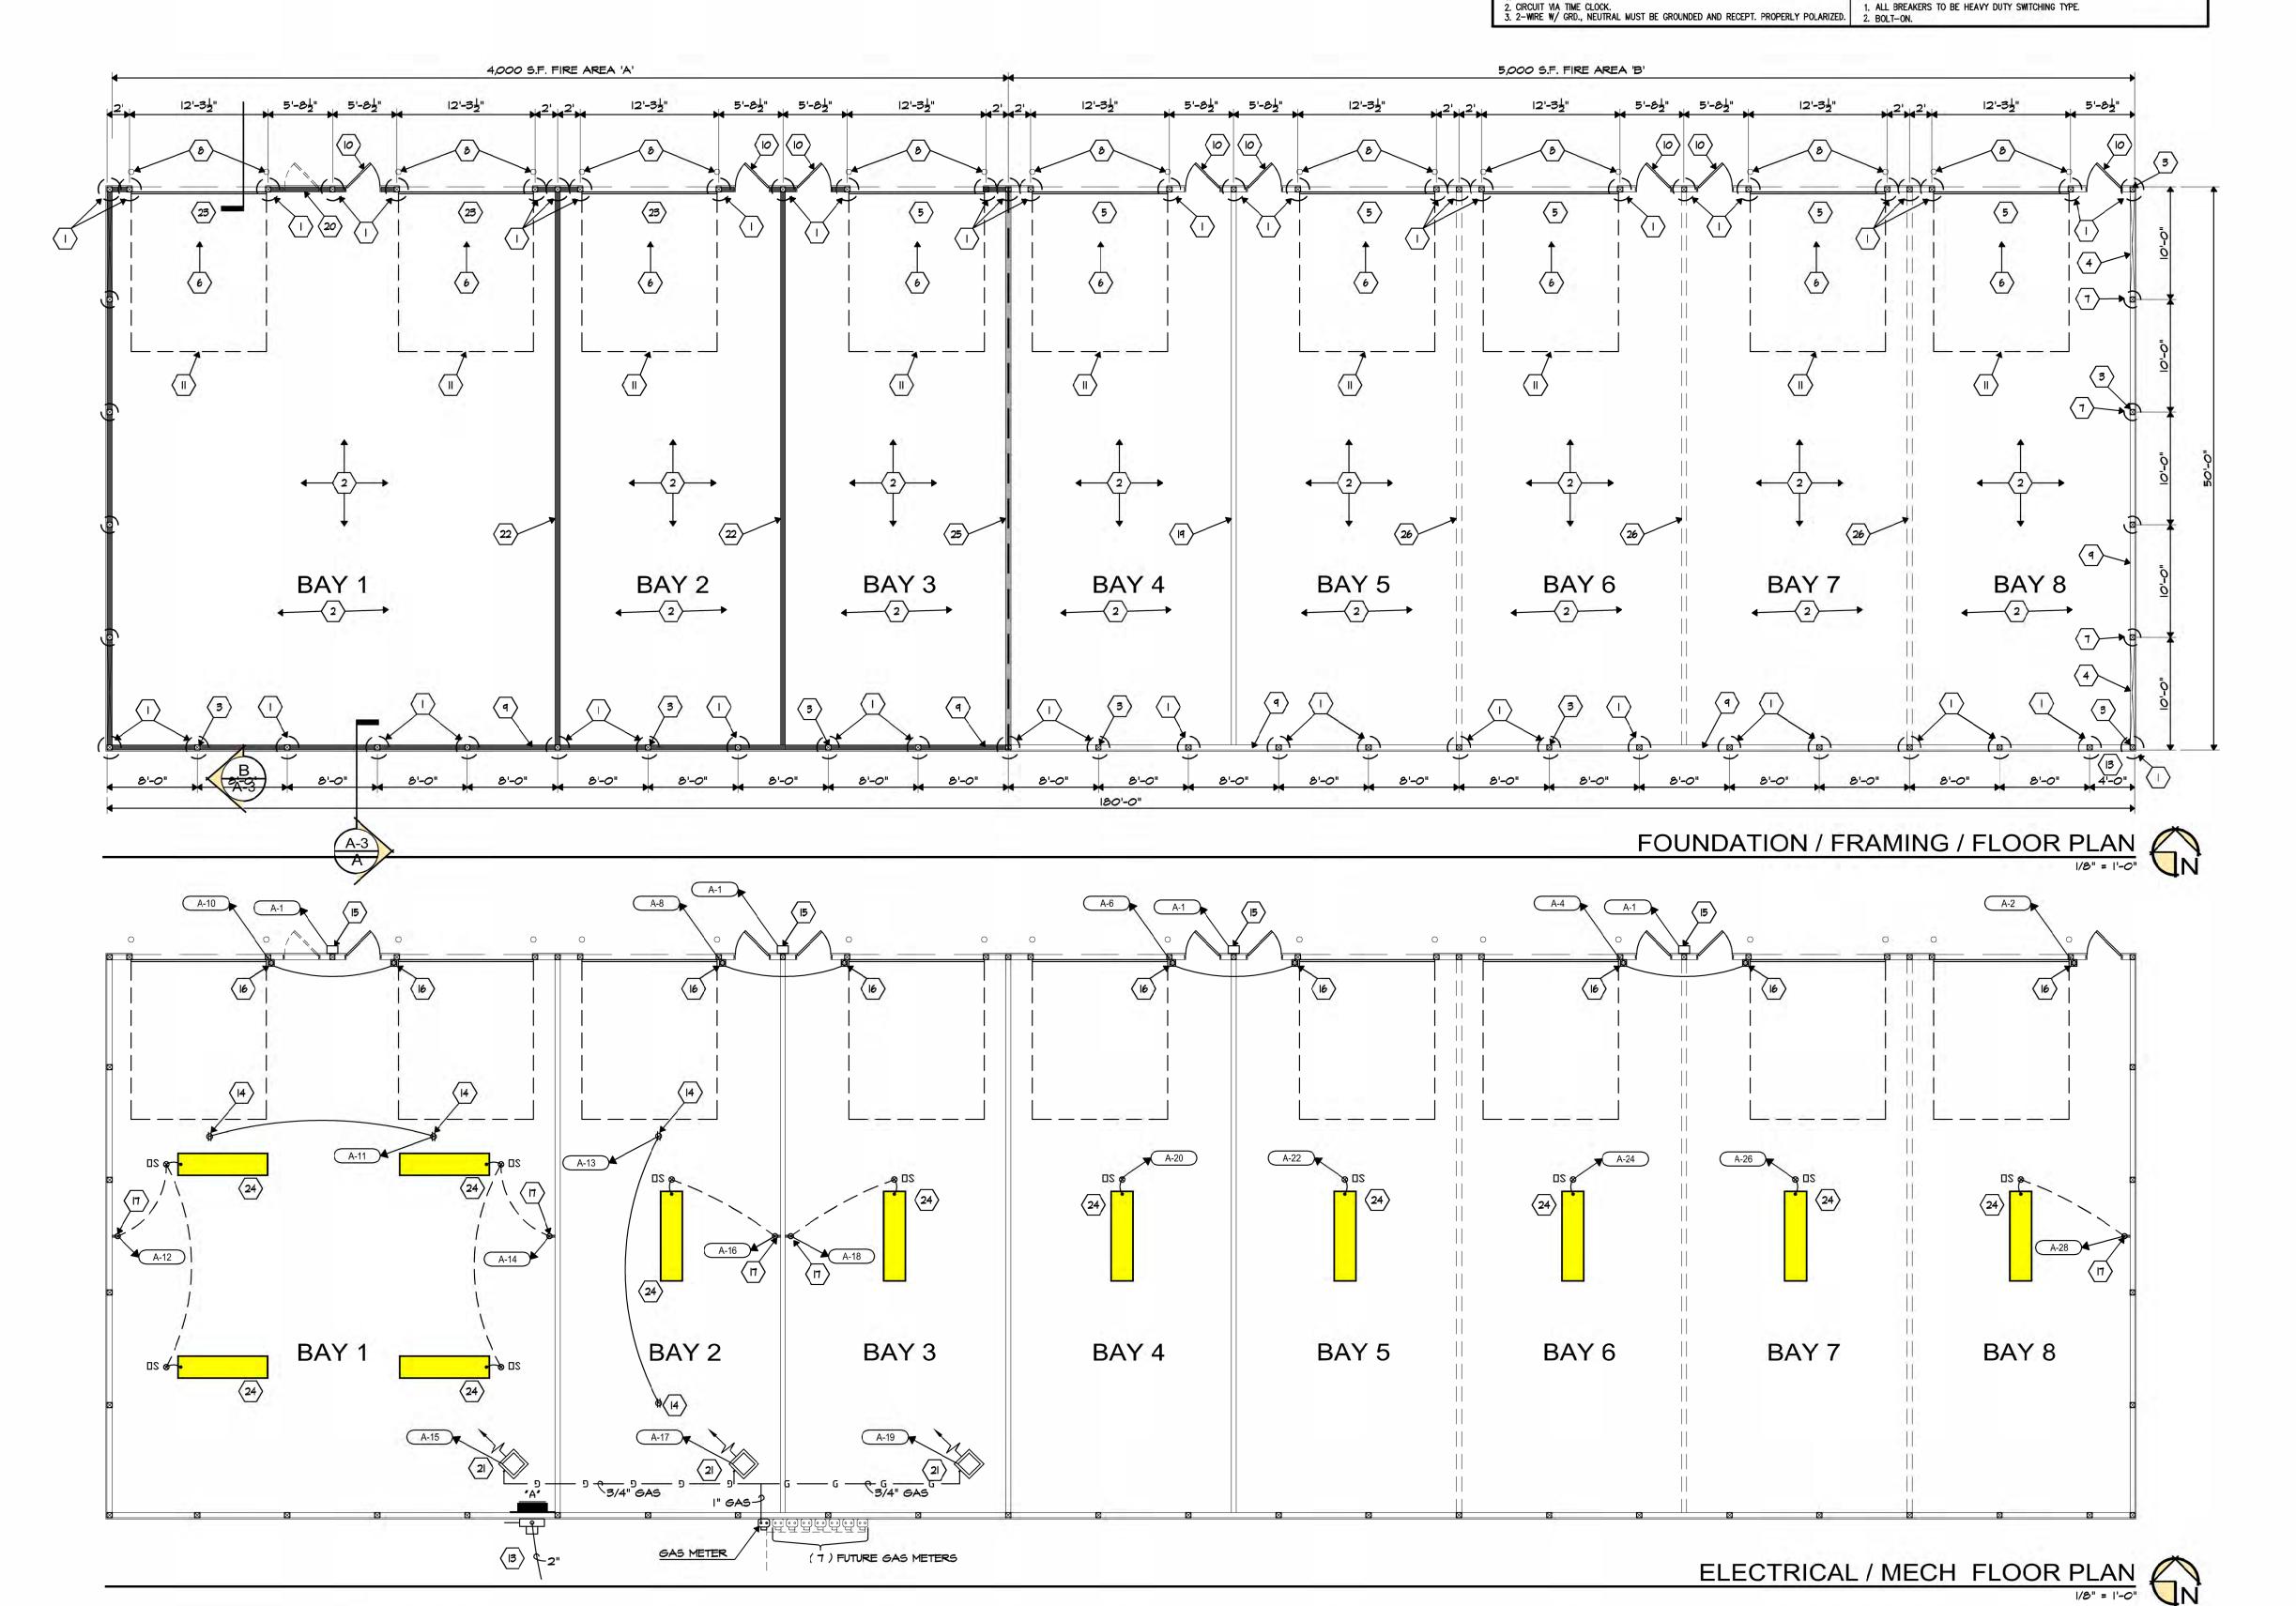

### **NEW BUSINESS**

Site Plan Review for PC-24-62 – Site Plan Review for new storage building for Weekley Electric, 1990
 Mt. Vernon Road

Owner: Weekley Investments, Ltd.

480 Welcome Road Newark, OH 43055

Sean Weekley - sean.weekley@weekleyelectric.com

Architect: Northpoint

19 North 4<sup>th</sup> Street Newark, OH 43055

Phil Claggett - phil@northpointohio.com