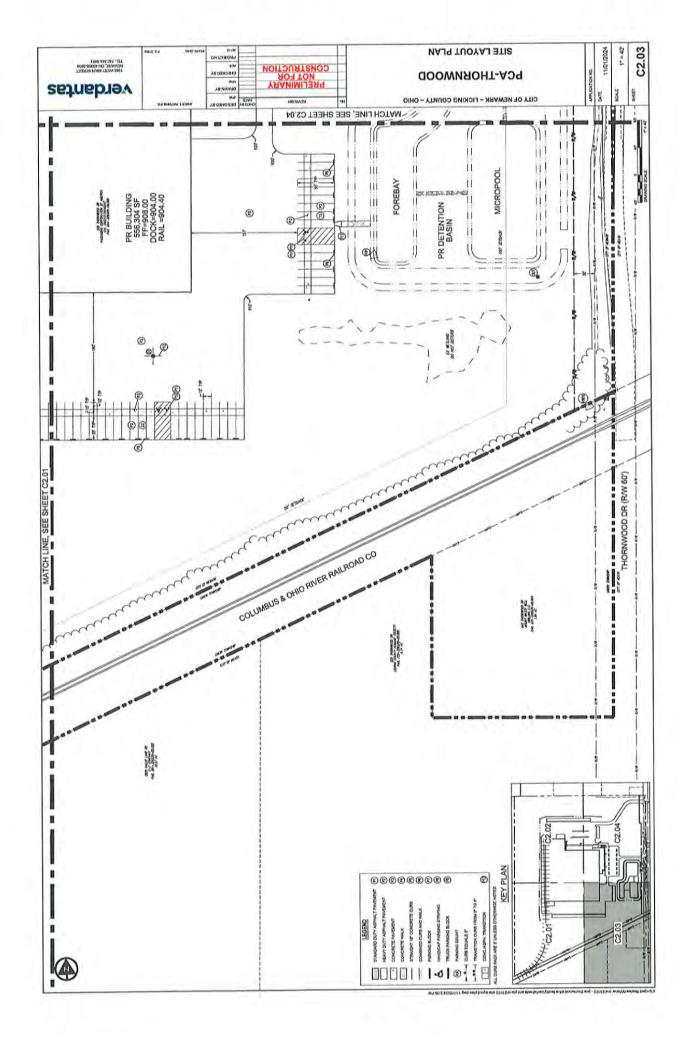

Kevin Wirfel - Kevin.Wirfel@korda.com

9. Site Plan Review for PC-24-57 – Site Plan Review for new manufacturing facility for Packaging Corporation of America (PCA), 595 Thornwood Drive

Owner: Packaging Corporation of America

1 Field Ct.

Lake Forest, IL 60045

Developer: Fisher Construction Group

625 Fisher Lane Burlington, WA 98233

Juan Ozuna - jmo@fishercgi.com

Engineer: Verdantas

1555 West Main Street Newark, OH 43055

Amanda Spencer - aspencer@verdantas.com