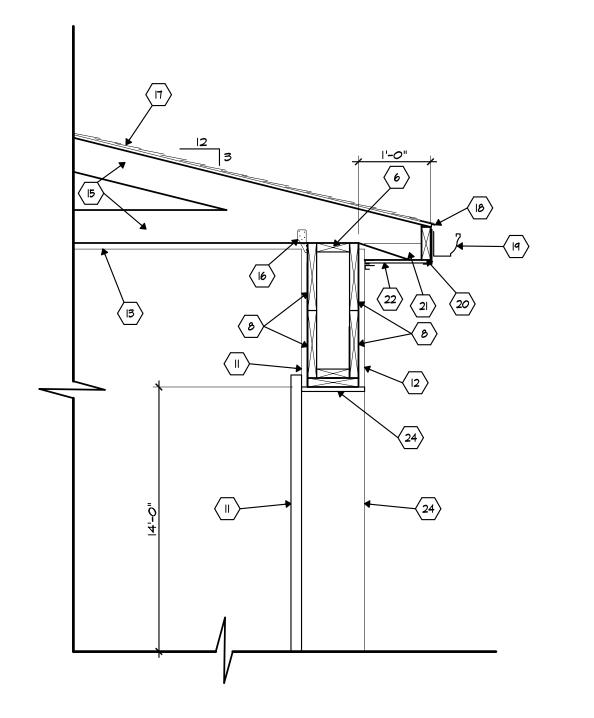

NORTHPOINT

OHIO ARCHITECTURE

BRIDGING THE GAP BETWEEN Art & TECHNOLOGY

19 NORTH 4th STREET NEWARK, OHIO 43055 TEL: (740) 349-3222 FAX: (740) 349-3221

DRAWN BY

CHECKED BY

COMMISION NO.

DATE 4 SEPTEMBER 2024 REVISIONS SCHEMATIC DESIGN SET DESIGN DEVELOPMENT SET CONSTRUCTION BUDGET SET

24052

OWNER'S FINAL REVIEW SET CONSTRUCTION DOCUMENT SE BID SET -BUILDING PERMIT SET RECORD " AS BUILT " SET

NORTHPOINT ARCHITECTURAL CONSULTANTS RETAINS AUTHORSHIP AND THE COPYRIGHT ON THE ARCHITECTURAL WORKS OF THIS CONSTRUCTION DOCUMENT. THE CONTENTS OF THIS PRINT HAS BEEN PREPARED FOR THE TITLED PROJECT. THE USE, SALE, OR REPRODUCTION OF THIS PRINT ON OR FOR OTHER PROJECTS WITHOUT THE ARCHITECTS APPROVAL AND PERMISSION IS PROHIBITTED.

© COPYRIGHT PHILIP M. CLAGGETT ARCHITECT OHIO NO. 11947











TYP. WALL SECTION

# CODED NOTES

- PROVIDE 12" THICK POURED CONCRETE COLUMN PAD. (3,000 PSI) PAD SHALL BEAR ON UNDISTURBED SOIL.
- (3) 6'-0" PVC "POST PROTECTOR" SLEEVE
- 6" POURED CONCRETE SLAB W/ 6x6 1.4/1.4 W.W.M. ON
  4" WASHED GRAVEL CONCRETE TO BE 3000 PSI MIN.
   SMOOTH FINISH & SPRAY W/ HARDENER WHILE DRYING
- (4) PLY 2x6 WOOD W/ LOWER 72" TREATED TO 0.60 CCA FOR PERMANENT WOOD FOUNDATIONS
- $\left\langle 6 \right\rangle$  2x6 BETWEEN WOOD BEAM TO PROVIDE FIRE BLOCKING.
- $\left\langle 7 \right\rangle$  (2) T&G 2x8 TREATED PERIMETER GRADE ASSEMBLY.
- (2) 2x12 SYP #1 STACKED FOR TRUSS BEARING -
- (2) 2x12 5YP #1 51 ACRED FOR 12033 DECINION PROVIDE SOLID 2x6 BLOCKING @ 24" EA. TRUSS LOC. SECURE TO 6x6 W/ (5) 5" LONG LEDGERLOK EA. MEMBER EA. END.
- PROVIDE TRUSS BRACING PER M