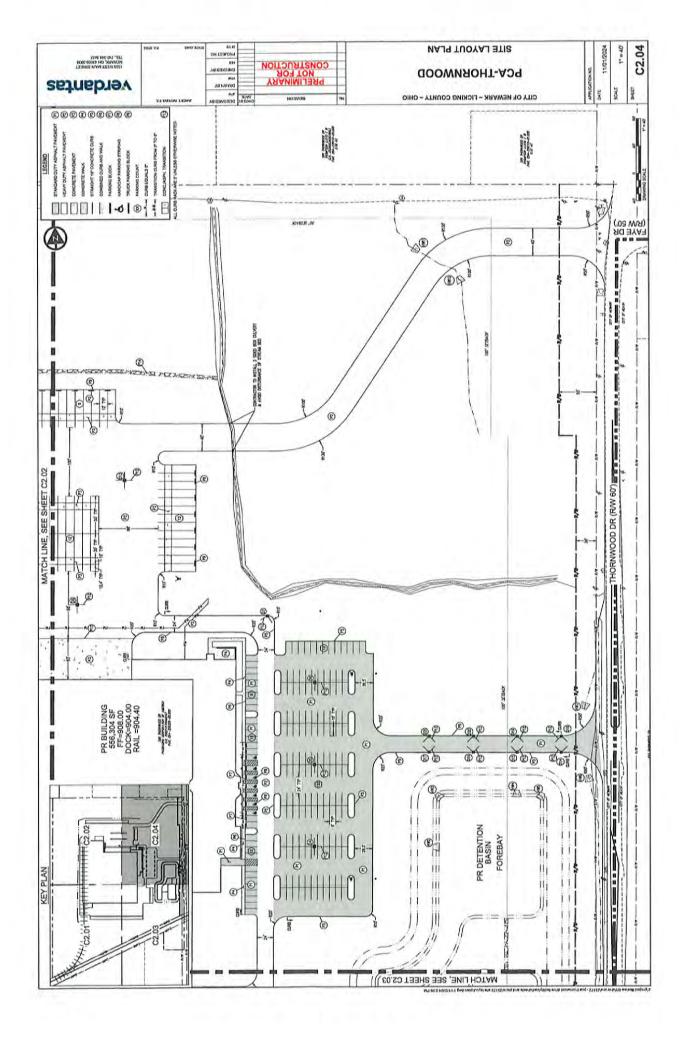

Kevin Wirfel - Kevin.Wirfel@korda.com

9. Site Plan Review for PC-24-57 – Site Plan Review for new manufacturing facility for Packaging Corporation of America (PCA), 595 Thornwood Drive

Owner: Packaging Corporation of America

1 Field Ct.

Lake Forest, IL 60045

Developer: Fisher Construction Group

625 Fisher Lane Burlington, WA 98233

Juan Ozuna - jmo@fishercgi.com

Engineer: Verdantas

1555 West Main Street Newark, OH 43055

Amanda Spencer - aspencer@verdantas.com