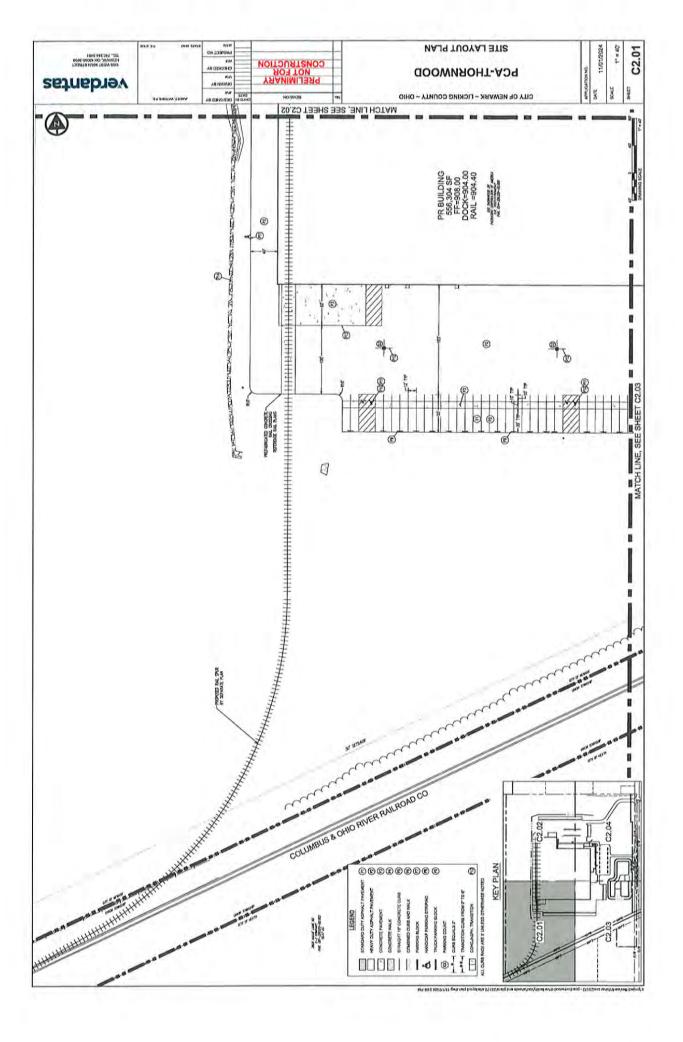

Kevin Wirfel - Kevin.Wirfel@korda.com

9. Site Plan Review for PC-24-57 – Site Plan Review for new manufacturing facility for Packaging Corporation of America (PCA), 595 Thornwood Drive

Owner: Packaging Corporation of America

1 Field Ct.

Lake Forest, IL 60045

Developer: Fisher Construction Group

625 Fisher Lane Burlington, WA 98233

Juan Ozuna - jmo@fishercgi.com

Engineer: Verdantas

1555 West Main Street Newark, OH 43055

Amanda Spencer - aspencer@verdantas.com