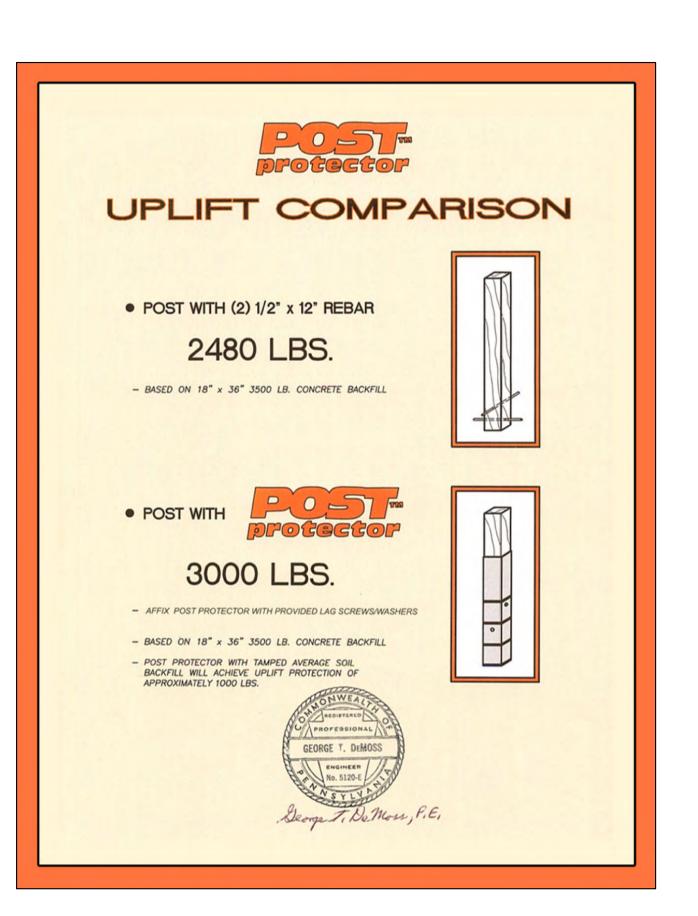

ORTHPOINT

OHIO ARCHITECTURE

BRIDGING THE GAP BETWEEN Art & TECHNOLOGY

19 NORTH 4th STREET NEWARK, OHIO 43055 TEL: (740) 349-3222 FAX: (740) 349-3221

DRAWN BY

CHECKED BY

COMMISION NO.

DATE 4 SEPTEMBER 2024 REVISIONS SCHEMATIC DESIGN SET DESIGN DEVELOPMENT SET CONSTRUCTION BUDGET SET

24052

OWNER'S FINAL REVIEW SET CONSTRUCTION DOCUMENT SE BID SET -BUILDING PERMIT SET RECORD " AS BUILT " SET

NORTHPOINT ARCHITECTURAL CONSULTANTS RETAINS AUTHORSHIP AND THE COPYRIGHT ON THE ARCHITECTURAL WORKS OF THIS CONSTRUCTION DOCUMENT. THE CONTENTS OF THIS PRINT HAS BEEN PREPARED FOR THE TITLED PROJECT. THE USE, SALE, OR REPRODUCTION OF THIS PRINT ON OR FOR OTHER PROJECTS WITHOUT THE ARCHITECTS APPROVAL AND PERMISSION IS PROHIBITTED.

© COPYRIGHT PHILIP M. CLAGGETT ARCHITECT OHIO NO. 11947











TYP. WALL SECTION

# CODED NOTES

- PROVIDE 12" THICK POURED CONCRETE COLUMN PAD. (3,000 PSI) PAD SHALL BEAR ON UNDISTURBED SOIL.
- (3) 6'-0" PVC "POST PROTECTOR" SLEEVE
- 6" POURED CONCRETE SLAB W/ 6x6 1.4/1.4 W.W.M. ON
  4" WASHED GRAVEL CONCRETE TO BE 3000 PSI MIN.
   SMOOTH FINISH & SPRAY W/ HARDENER WHILE DRYING
- (4) PLY 2x6 WOOD W/ LOWER 72" TREATED TO 0.60 CCA FOR PERMANENT WOOD FOUNDATIONS
- $\left\langle 6 \right\rangle$  2x6 BETWEEN WOOD BEAM TO PROVIDE FIRE BLOCKING.
- $\left\langle 7 \right\rangle$  (2) T&G 2x8 TREATED PERIMETER GRADE ASSEMBLY.
- (2) 2x12 SYP #1 STACKED FOR TRUSS BEARING -
- (2) 2x12 5YP #1 51 ACRED FOR 12033 DECINION PROVIDE SOLID 2x6 BLOCKING @ 24" EA. TRUSS LOC. SECURE TO 6x6 W/ (5) 5" LONG LEDGERLOK EA. MEMBER EA. END.
- PROVIDE TRUSS BRACING PER MANUF