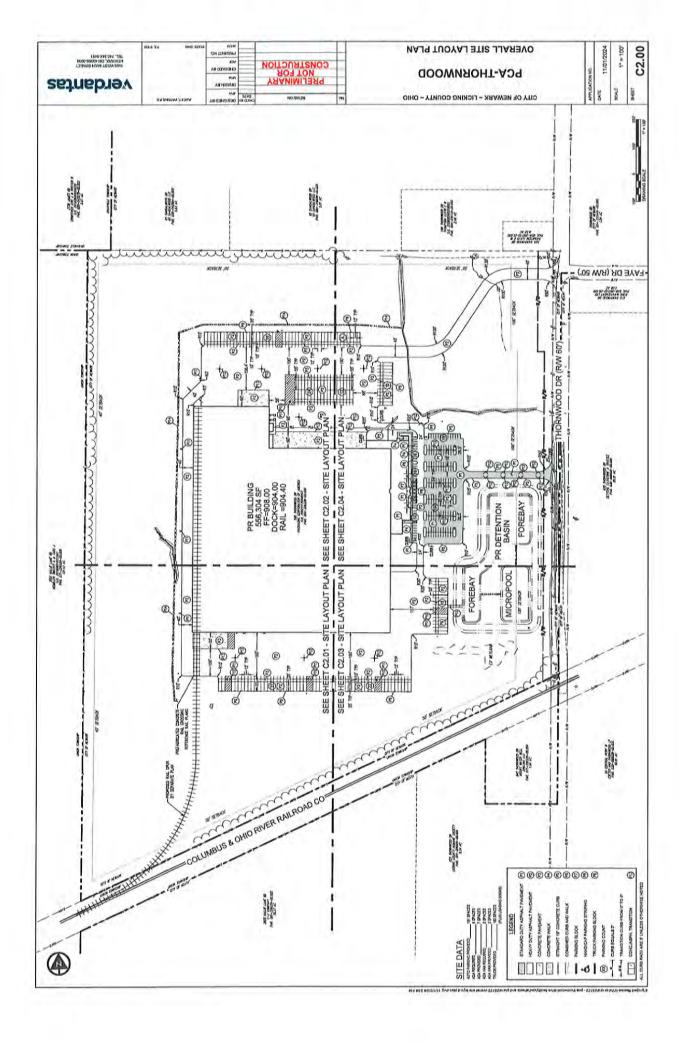

Kevin Wirfel - Kevin.Wirfel@korda.com

9. Site Plan Review for PC-24-57 – Site Plan Review for new manufacturing facility for Packaging Corporation of America (PCA), 595 Thornwood Drive

Owner: Packaging Corporation of America

1 Field Ct.

Lake Forest, IL 60045

Developer: Fisher Construction Group

625 Fisher Lane Burlington, WA 98233

Juan Ozuna - jmo@fishercgi.com

Engineer: Verdantas

1555 West Main Street Newark, OH 43055

Amanda Spencer - aspencer@verdantas.com