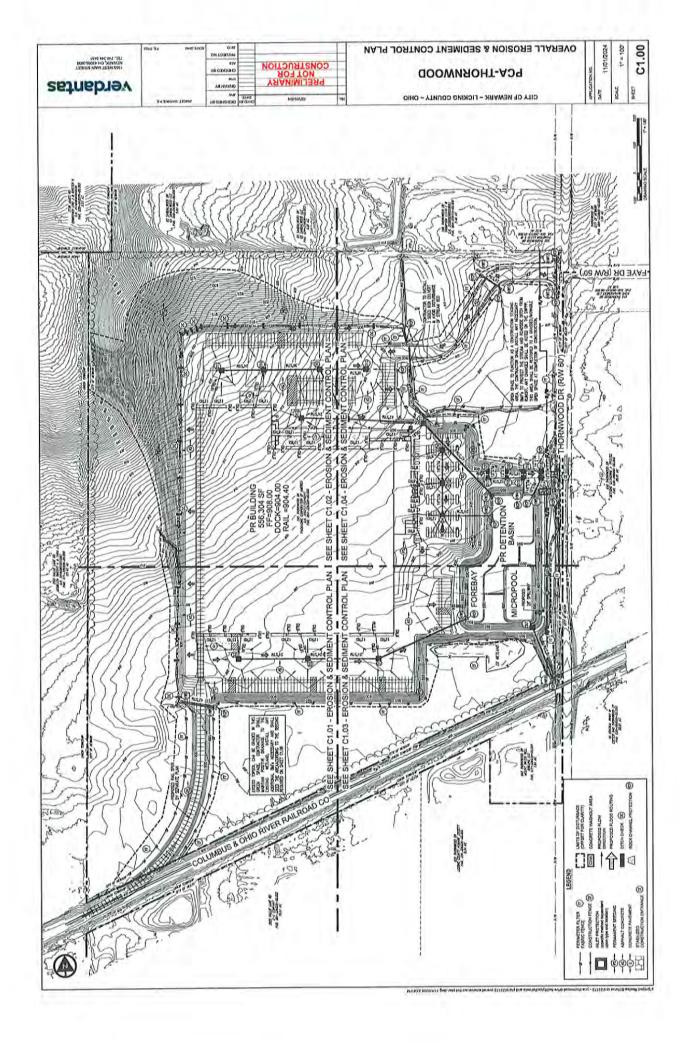

Kevin Wirfel - Kevin.Wirfel@korda.com

9. Site Plan Review for PC-24-57 – Site Plan Review for new manufacturing facility for Packaging Corporation of America (PCA), 595 Thornwood Drive

Owner: Packaging Corporation of America

1 Field Ct.

Lake Forest, IL 60045

Developer: Fisher Construction Group

625 Fisher Lane Burlington, WA 98233

Juan Ozuna - jmo@fishercgi.com

Engineer: Verdantas

1555 West Main Street Newark, OH 43055

Amanda Spencer - aspencer@verdantas.com