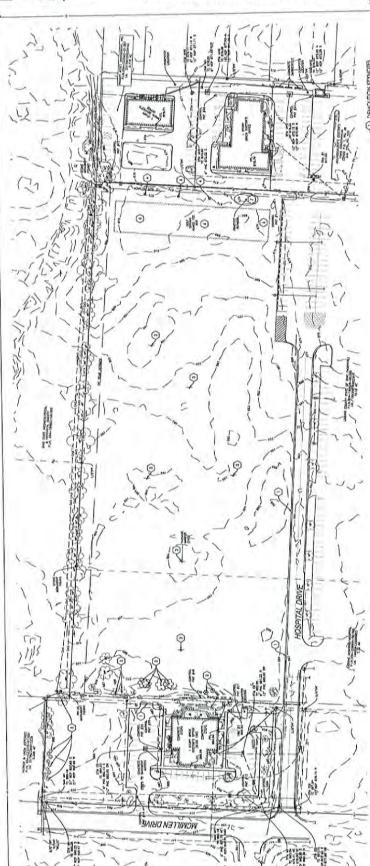

## 7. Site Plan Review for PC-24-63 – Site Plan Review for Licking Memorial Hospital Education and Event Center, 1320-1360 West Main Street

Owner: Licking Memorial Health Systems

1640 West Main Street Newark, OH 43055

Chris Keck - ckeck@lmhealth.org

Applicant: Northpoint Ohio Architecture

19 North 4<sup>th</sup> Street Newark, OH 43055

Phil Claggett - phil@northpointohio.com

8. Site Plan Review for PC-24-61 – Site Plan Review for Hopewell Square Apartment Development, 365-385 West Main Street