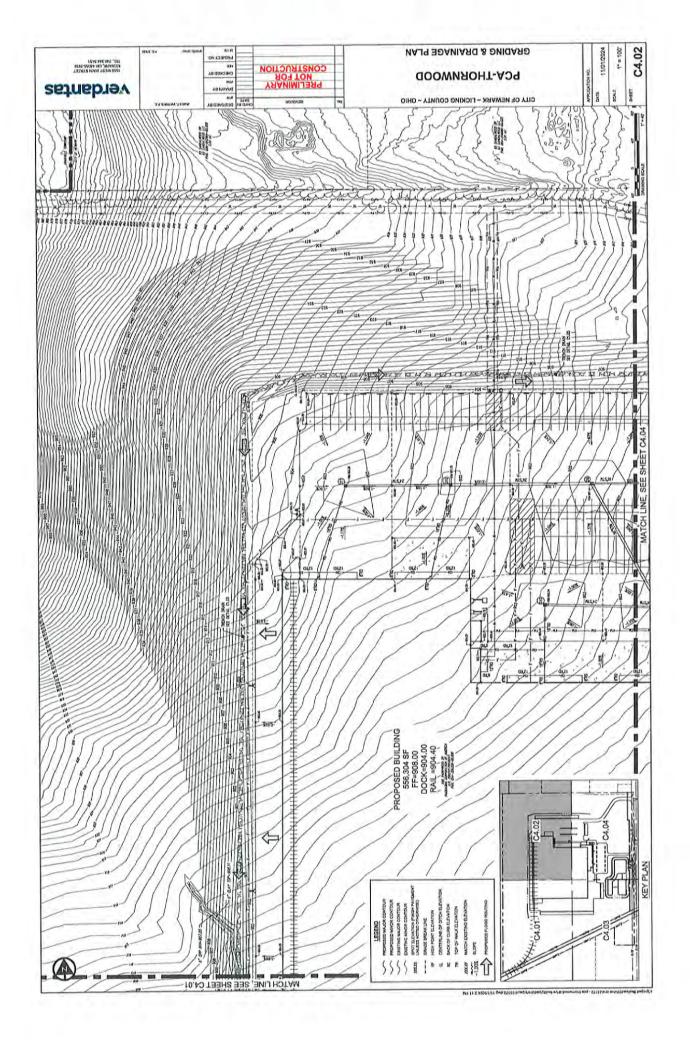

Kevin Wirfel - Kevin.Wirfel@korda.com

9. Site Plan Review for PC-24-57 – Site Plan Review for new manufacturing facility for Packaging Corporation of America (PCA), 595 Thornwood Drive

Owner: Packaging Corporation of America

1 Field Ct.

Lake Forest, IL 60045

Developer: Fisher Construction Group

625 Fisher Lane Burlington, WA 98233

Juan Ozuna - jmo@fishercgi.com

Engineer: Verdantas

1555 West Main Street Newark, OH 43055

Amanda Spencer - aspencer@verdantas.com