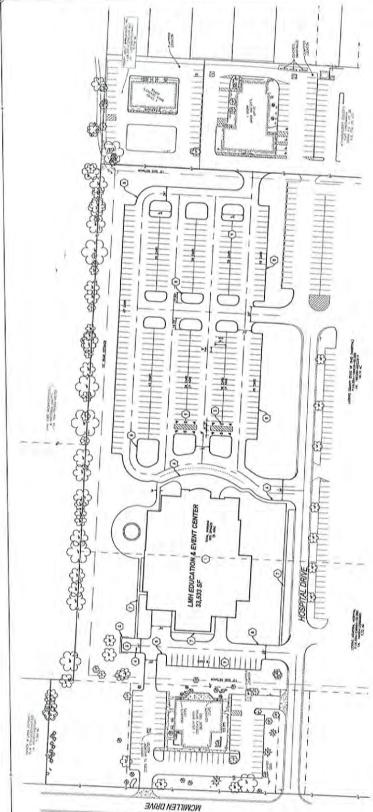

## 7. Site Plan Review for PC-24-63 – Site Plan Review for Licking Memorial Hospital Education and Event Center, 1320-1360 West Main Street

Owner: Licking Memorial Health Systems

1640 West Main Street Newark, OH 43055

Chris Keck - ckeck@lmhealth.org

Applicant: Northpoint Ohio Architecture

19 North 4<sup>th</sup> Street Newark, OH 43055

Phil Claggett - phil@northpointohio.com

8. Site Plan Review for PC-24-61 – Site Plan Review for Hopewell Square Apartment Development, 365-385 West Main Street