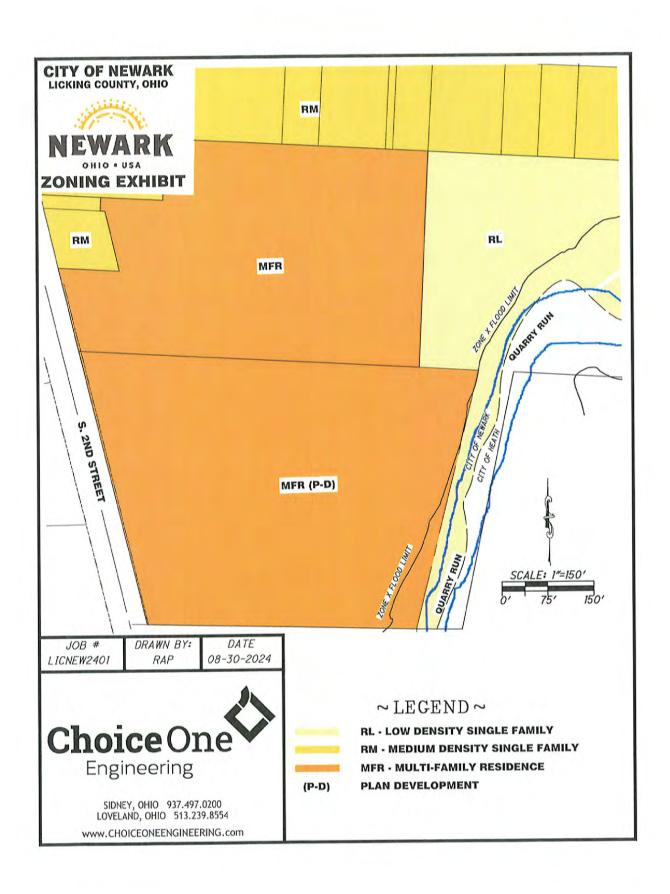

### **PUBLIC HEARING**

3. ZONING CHANGE FOR 2<sup>ND</sup> ST., NEWARK, OHIO

Application Number: PC-24-36

Owner: Daniel Hunt (Shiloh Missionary Baptist Church)

Applicant: Bill Morton

Current Zoning: Single-Family Residence, RL – Low Density

Proposed Zoning: MFR- Multi-Family Residence

4. ZONING CHANGE FOR 278 S. 24th ST., NEWARK, OHIO

Application Number: PC-24-50 Owner: Mathew Stimpert Applicant: Mathew Stimpert

Current Zoning: Single-Family Residence, RH – High Density

BY: Deta

ORDINANCE NO. 24-37

AN ORDINANCE CHANGING THE ZONING CLASSIFICATION OF CERTAIN REAL PROPERTY, GENERALLY DESCRIBED AS 2<sup>ND</sup> STREET, CITY OF NEWARK, LICKING COUNTY, OHIO, PARCEL TAX ID #054-207942-00.000 AND 030-092568-00.000 FROM THAT OF SINGLE-FAMILY RESIDENCE – RL-LOW DENSITY ZONING DISTRICT TO MFR – MULTI-FAMILY RESIDENCE DISTRICT, ZONING CODE OF THE CITY OF NEWARK, OHIO.

NOW, THEREFORE, BE IT RESOLVED BY THE COUNCIL OF THE CITY OF NEWARK, COUNTY OF LICKING, AND STATE OF OHIO, THAT:

**Section 1**: The zoning map as established by Ordinance 08-33 (A) is hereby revised by changing the zoning classification for the following described property from SINGLE-FAMILY RESIDENCE – RL-LOW DENSITY ZONING DISTRICT TO MFR – MULTI-FAMILY RESIDENCE DISTRICT, Zoning Code of the City of Newark.

### SEE EXHIBIT "A" FOR LEGAL DESCRIPTION

**Section 2:** Pursuant to Article 4.12(C) of the Charter of the City of Newark, Ohio, a vote of at least six (6) members shall be necessary to adopt or defeat the ordinance in the event the Planning Commission has recommended approval or has made no recommendation. An affirmative vote of at least seven (7) Council members shall be necessary to adopt a zoning ordinance that the Planning Commission has recommended against approval.