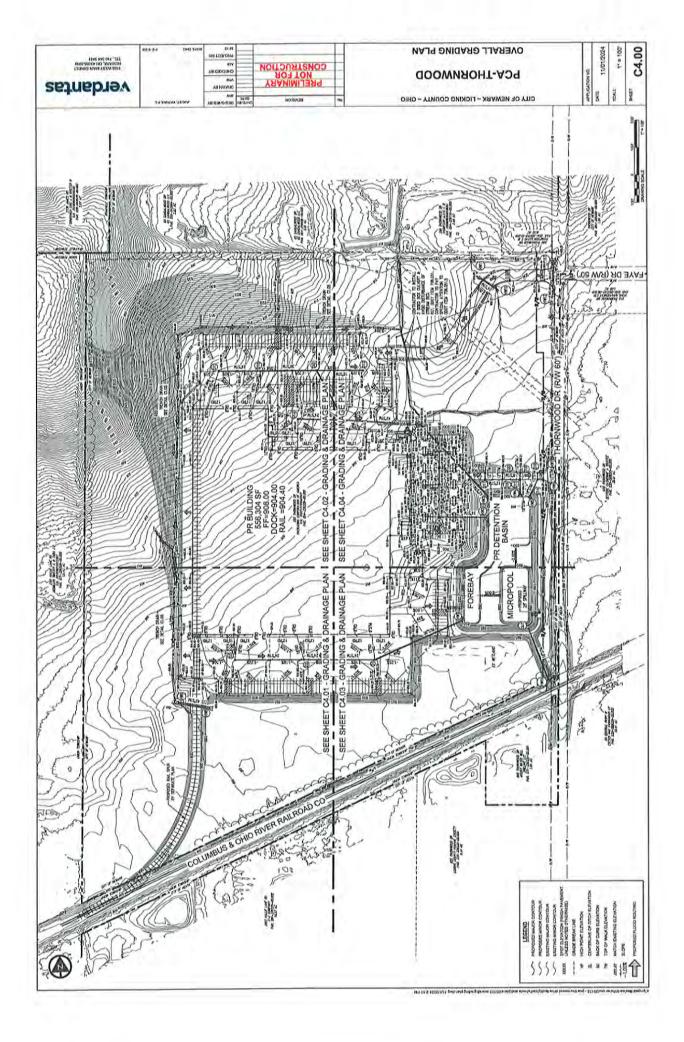

Kevin Wirfel - Kevin.Wirfel@korda.com

9. Site Plan Review for PC-24-57 – Site Plan Review for new manufacturing facility for Packaging Corporation of America (PCA), 595 Thornwood Drive

Owner: Packaging Corporation of America

1 Field Ct.

Lake Forest, IL 60045

Developer: Fisher Construction Group

625 Fisher Lane Burlington, WA 98233

Juan Ozuna - jmo@fishercgi.com

Engineer: Verdantas

1555 West Main Street Newark, OH 43055

Amanda Spencer - aspencer@verdantas.com