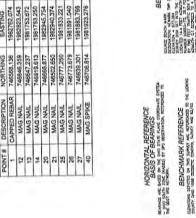

is
serrobote vertox error for the Libes dawn
office.

















| O      | ONTROL POIN  | JINT INFORMAT | MOLL        |
|--------|--------------|---------------|-------------|
| # INIO | DESCRIPTION  | NORTHING      | EASTING     |
| -      | CAPPED REBAR | 746568.136    | 1982762.074 |
| 12     | MAGNAIL      | 746846.359    | 1982823.543 |
| 13     | MAG NAIL     | 746647.237    | 1981753.672 |
| 14     | MAG NAT      | 745819.613    | 1981753.250 |
| 20     | MAG NAIL     | 746668.877    | 1982945.754 |
| 17     | MAG NAIL     | 748502,650    | 1982940.374 |
| 25     | MAGNAIL      | 745777,250    | 1981833.221 |
| 18     | MAG NAIL     | 746773.679    | 1981891.040 |
| 27     | MAGNAIL      | 746639,301    | 1981883.756 |
| 40     | MAG SPIKE    | 745708.814    | 1981923.276 |



























































the state total forms from CoVery Section on 1912 the Exercise & Cont Come Section 11 (1970) 1300 for







































### **DECEMBER 10, 2024 PLANNING COMMISSION MEETING**

### Application:

1. PC FILE 24-61: SITE PLAN FOR THE HOPEWELL SQUARE APARTMENT DEVELOPMENT, 365-385 WEST MAIN STREET, AT SOUTH 11<sup>TH</sup> STREET

### Staff Report & Recommendations:

### Overview:

The applicant intends to build a 132-unit multi-family apartment development at the southeast corner of West Main Street at South 11th Street.

The Site Plan Review Committee submitted comments on 12/3/2024 regarding this application. Reviewers included:

Mark Mauter, Development Director Brandon Metzger, Fire Chief Aaron Holman, NFD Erik M