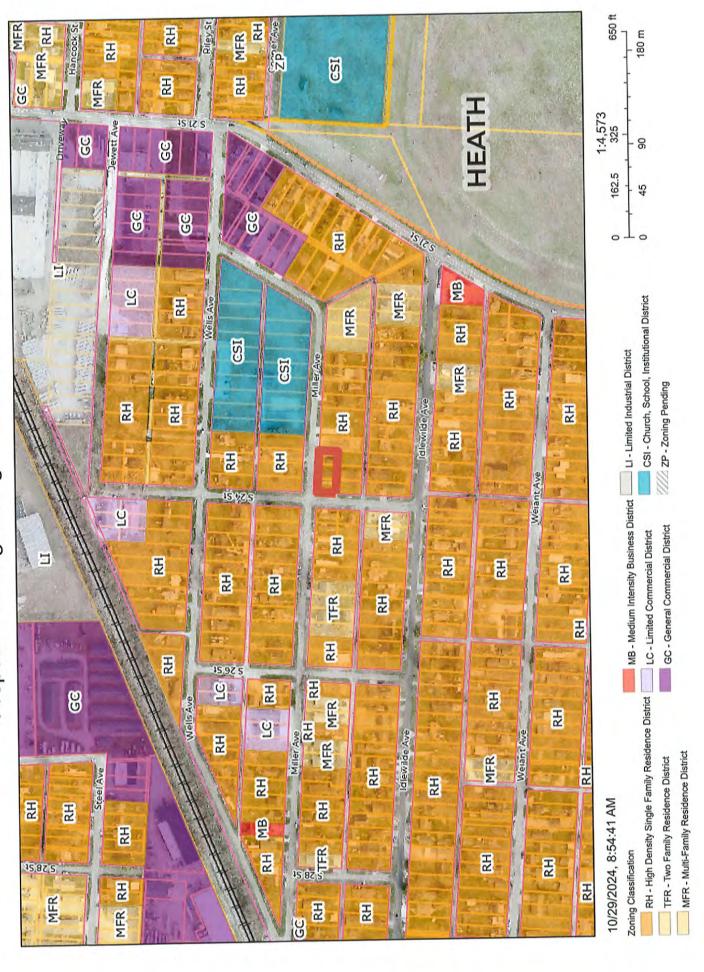

Proposed Zoning: MFR- Multi-Family Residence

4. ZONING CHANGE FOR 278 S. 24th ST., NEWARK, OHIO

Application Number: PC-24-50 Owner: Mathew Stimpert Applicant: Mathew Stimpert

Current Zoning: Single-Family Residence, RH – High Density

Proposed Zoning: TFR- Two-Family Residence

5. PC-24-60 Thoroughfare Plan for the City of Newark, 40 West Main Street

Introduction of the plan, which includes Access Management and Traffic Impact

Study standards,