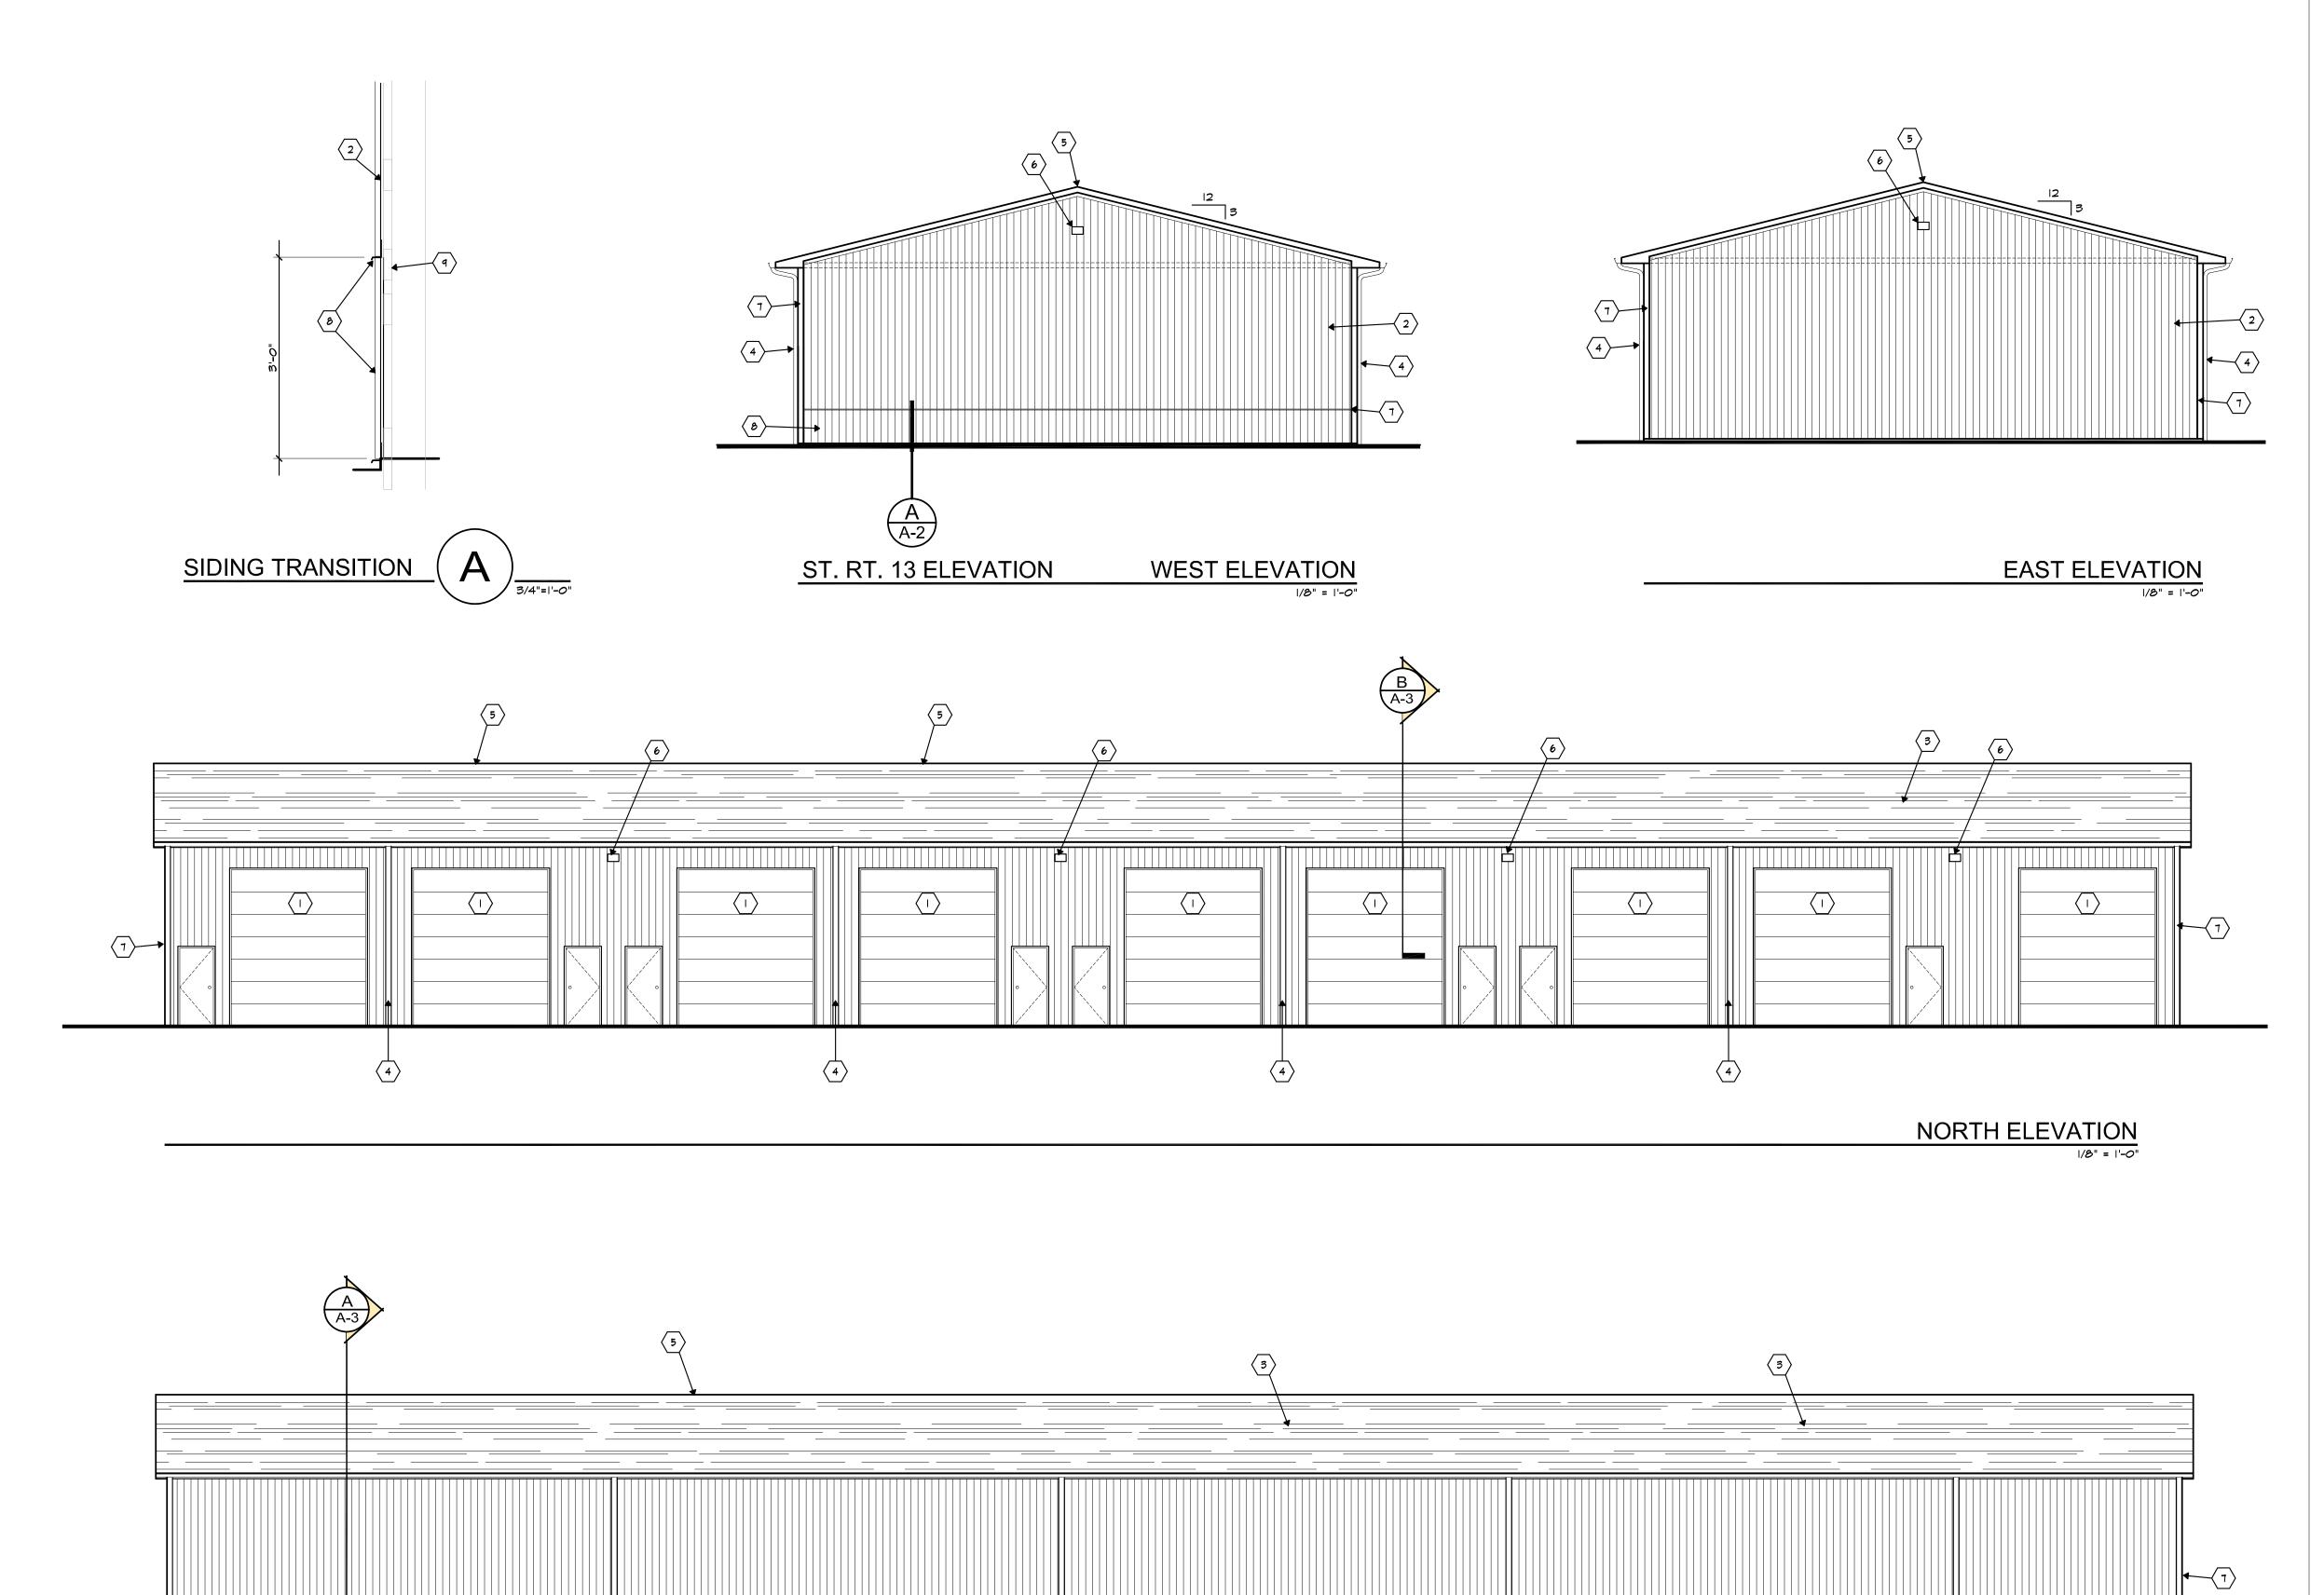

### **NEW BUSINESS**

Site Plan Review for PC-24-62 – Site Plan Review for new storage building for Weekley Electric, 1990
 Mt. Vernon Road

Owner: Weekley Investments, Ltd.

480 Welcome Road Newark, OH 43055

Sean Weekley - sean.weekley@weekleyelectric.com

Architect: Northpoint

19 North 4<sup>th</sup> Street Newark, OH 43055

Phil Claggett - phil@northpointohio.com