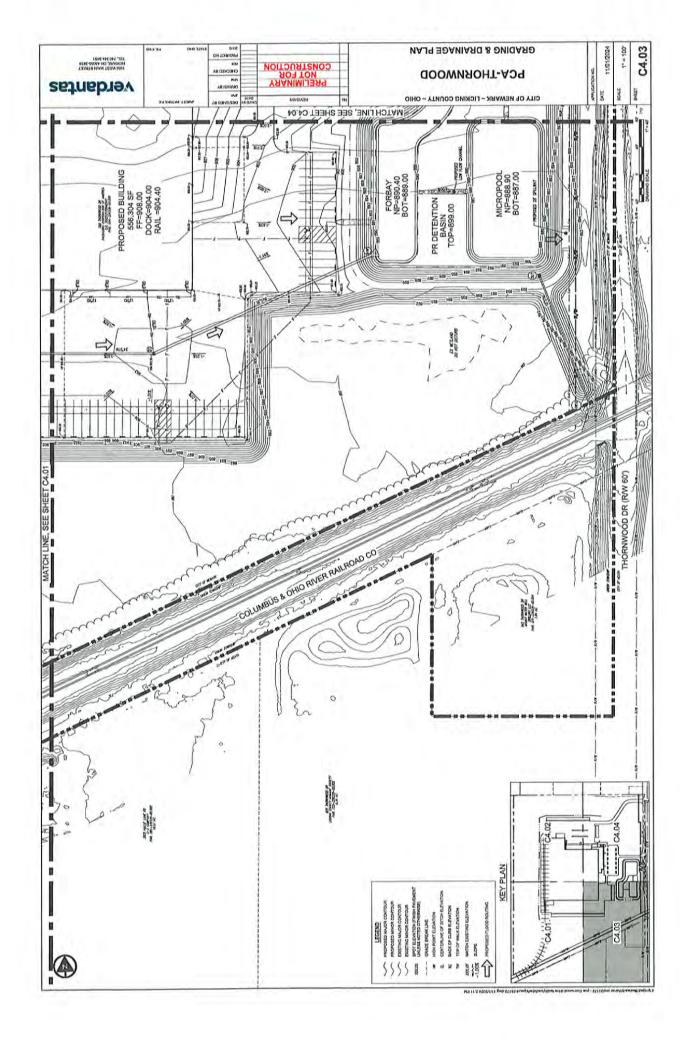

Kevin Wirfel - Kevin.Wirfel@korda.com

9. Site Plan Review for PC-24-57 – Site Plan Review for new manufacturing facility for Packaging Corporation of America (PCA), 595 Thornwood Drive

Owner: Packaging Corporation of America

1 Field Ct.

Lake Forest, IL 60045

Developer: Fisher Construction Group

625 Fisher Lane Burlington, WA 98233

Juan Ozuna - jmo@fishercgi.com

Engineer: Verdantas

1555 West Main Street Newark, OH 43055

Amanda Spencer - aspencer@verdantas.com