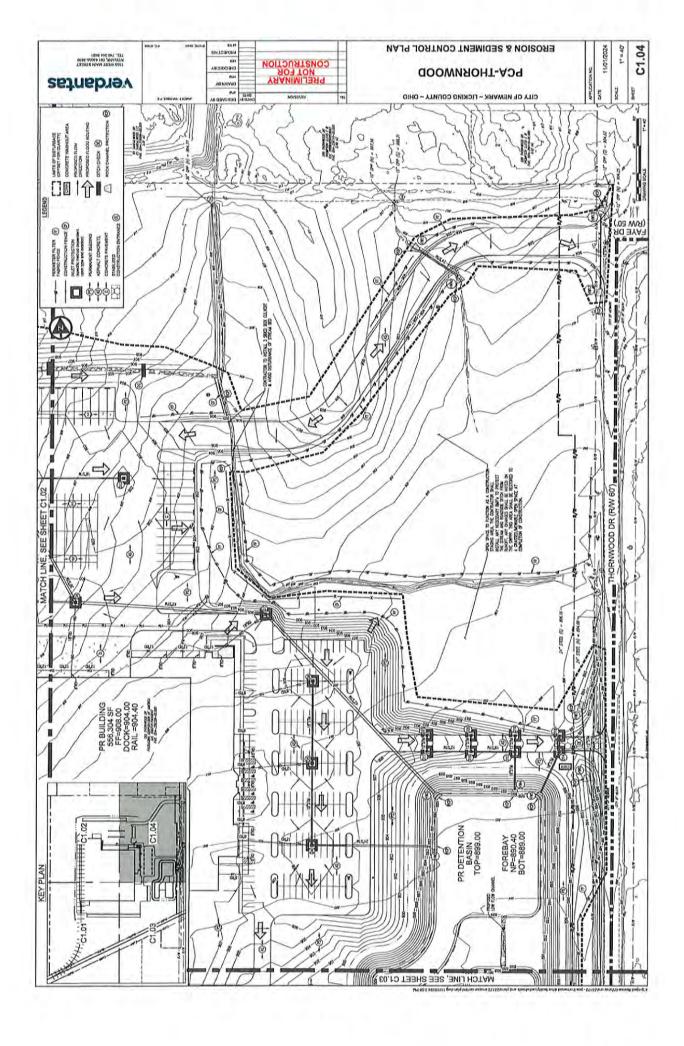

Kevin Wirfel - Kevin.Wirfel@korda.com

9. Site Plan Review for PC-24-57 – Site Plan Review for new manufacturing facility for Packaging Corporation of America (PCA), 595 Thornwood Drive

Owner: Packaging Corporation of America

1 Field Ct.

Lake Forest, IL 60045

Developer: Fisher Construction Group

625 Fisher Lane Burlington, WA 98233

Juan Ozuna - jmo@fishercgi.com

Engineer: Verdantas

1555 West Main Street Newark, OH 43055

Amanda Spencer - aspencer@verdantas.com