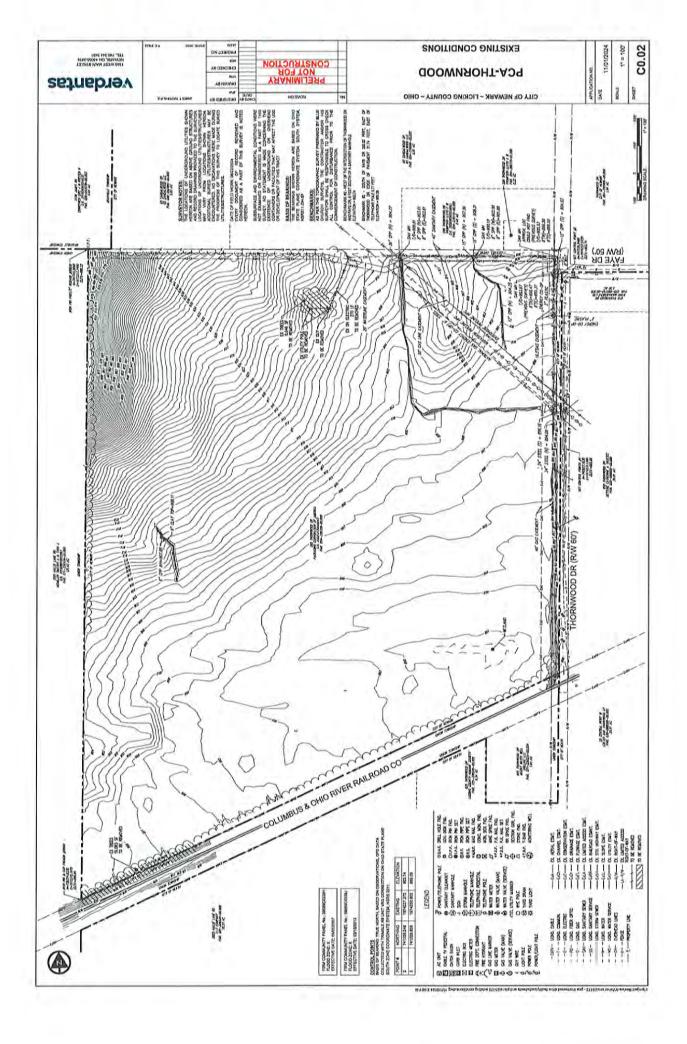

Kevin Wirfel - Kevin.Wirfel@korda.com

9. Site Plan Review for PC-24-57 – Site Plan Review for new manufacturing facility for Packaging Corporation of America (PCA), 595 Thornwood Drive

Owner: Packaging Corporation of America

1 Field Ct.

Lake Forest, IL 60045

Developer: Fisher Construction Group

625 Fisher Lane Burlington, WA 98233

Juan Ozuna - jmo@fishercgi.com

Engineer: Verdantas

1555 West Main Street Newark, OH 43055

Amanda Spencer - aspencer@verdantas.com