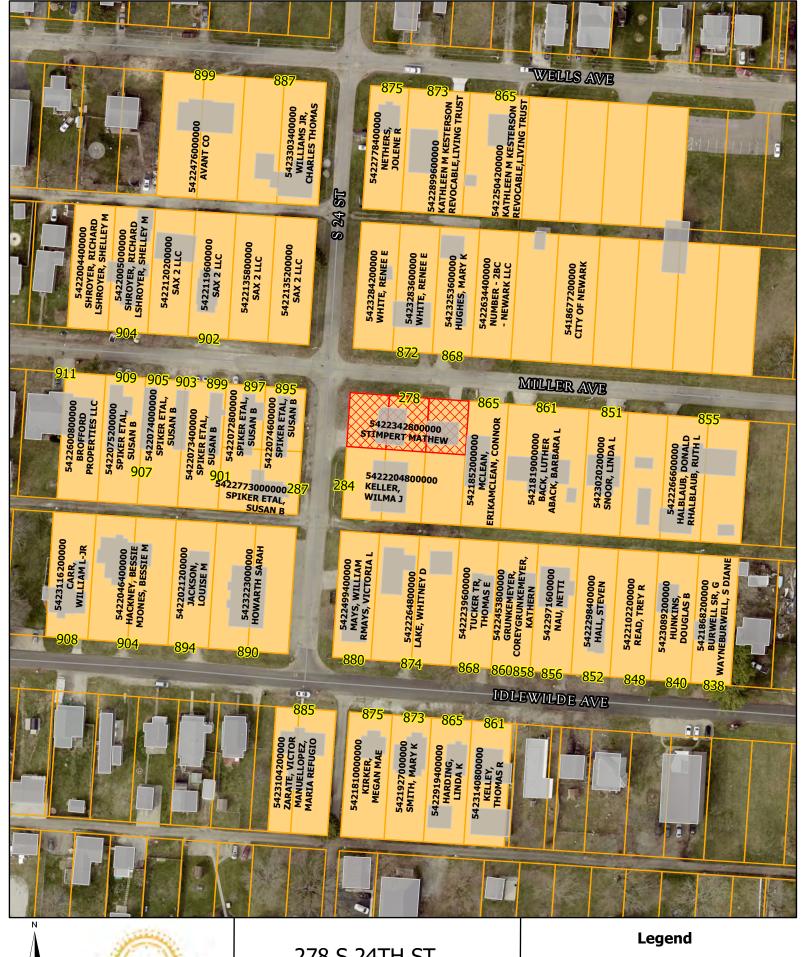

Proposed Zoning: MFR- Multi-Family Residence

4. ZONING CHANGE FOR 278 S. 24th ST., NEWARK, OHIO

Application Number: PC-24-50 Owner: Mathew Stimpert Applicant: Mathew Stimpert

Current Zoning: Single-Family Residence, RH – High Density

Proposed Zoning: TFR- Two-Family Residence

5. PC-24-60 Thoroughfare Plan for the City of Newark, 40 West Main Street

Introduction of the plan, which includes Access Management and Traffic Impact

Study standards,