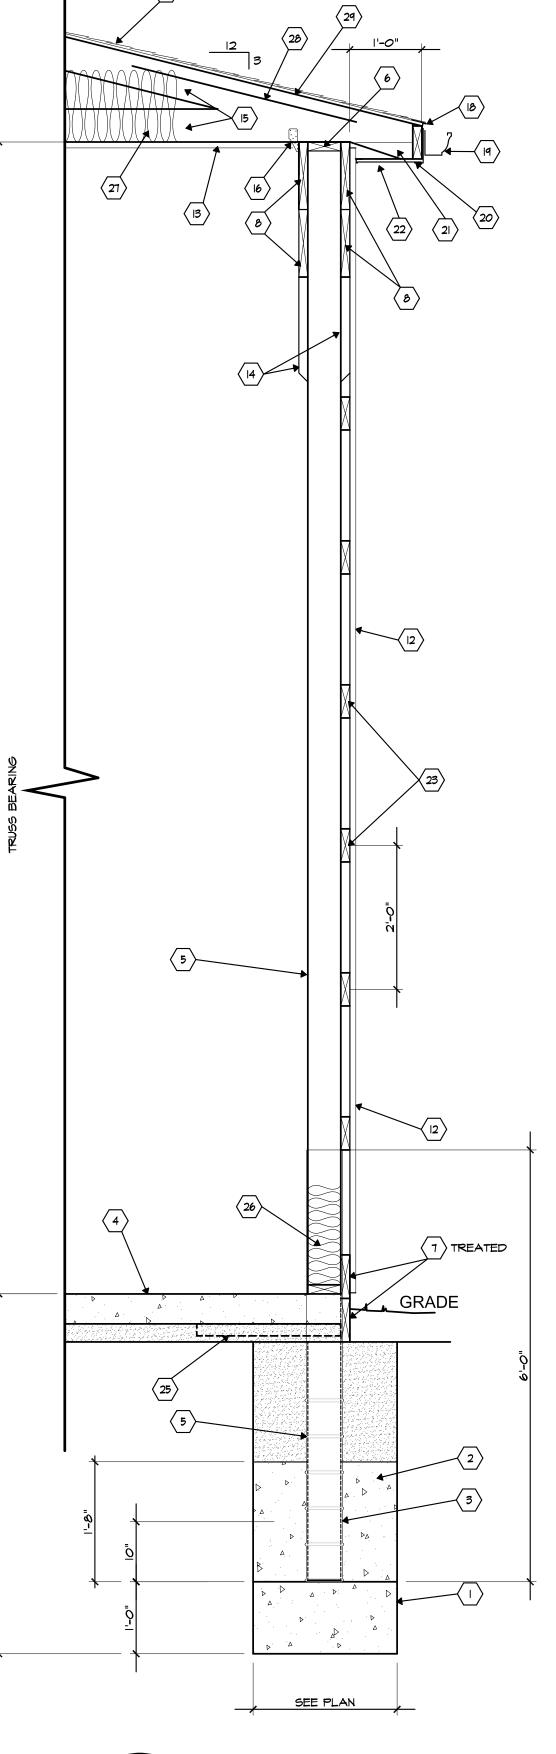

THPOINT

OHIO ARCHITECTURE

BRIDGING THE GAP BETWEEN Art & TECHNOLOGY

19 NORTH 4th STREET NEWARK, OHIO 43055 TEL: (740) 349-3222 FAX: (740) 349-3221

DRAWN BY

CHECKED BY

COMMISION NO.

DATE 4 SEPTEMBER 2024 REVISIONS SCHEMATIC DESIGN SET DESIGN DEVELOPMENT SET CONSTRUCTION BUDGET SET

24052

OWNER'S FINAL REVIEW SET CONSTRUCTION DOCUMENT SE BID SET -BUILDING PERMIT SET RECORD " AS BUILT " SET

NORTHPOINT ARCHITECTURAL CONSULTANTS RETAINS AUTHORSHIP AND THE COPYRIGHT ON THE ARCHITECTURAL WORKS OF THIS CONSTRUCTION DOCUMENT. THE CONTENTS OF THIS PRINT HAS BEEN PREPARED FOR THE TITLED PROJECT. THE USE, SALE, OR REPRODUCTION OF THIS PRINT ON OR FOR OTHER PROJECTS WITHOUT THE ARCHITECTS APPROVAL AND PERMISSION IS PROHIBITTED.

© COPYRIGHT PHILIP M. CLAGGETT ARCHITECT OHIO NO. 11947











TYP. WALL SECTION

# CODED NOTES

- PROVIDE 12" THICK POURED CONCRETE COLUMN PAD. (3,000 PSI) PAD SHALL BEAR ON UNDISTURBED SOIL.
- (3) 6'-0" PVC "POST PROTECTOR" SLEEVE
- 6" POURED CONCRETE SLAB W/ 6x6 1.4/1.4 W.W.M. ON
  4" WASHED GRAVEL CONCRETE TO BE 3000 PSI MIN.
   SMOOTH FINISH & SPRAY W/ HARDENER WHILE DRYING
- (4) PLY 2x6 WOOD W/ LOWER 72" TREATED TO 0.60 CCA FOR PERMANENT WOOD FOUNDATIONS
- $\left\langle 6 \right\rangle$  2x6 BETWEEN WOOD BEAM TO PROVIDE FIRE BLOCKING.
- $\left\langle 7 \right\rangle$  (2) T&G 2x8 TREATED PERIMETER GRADE ASSEMBLY.
- (2) 2x12 SYP #1 STACKED FOR TRUSS BEARING -
- (2) 2x12 5YP #1 51 ACRED FOR 12033 DECINION PROVIDE SOLID 2x6 BLOCKING @ 24" EA. TRUSS LOC. SECURE TO 6x6 W/ (5) 5" LONG LEDGERLOK EA. MEMBER EA. END.
- PROVIDE TRUSS BRACING PER MANUFAC