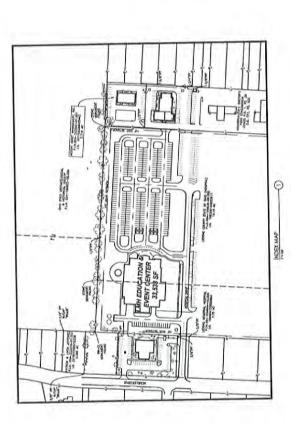

## 7. Site Plan Review for PC-24-63 – Site Plan Review for Licking Memorial Hospital Education and Event Center, 1320-1360 West Main Street

Owner: Licking Memorial Health Systems

1640 West Main Street Newark, OH 43055

Chris Keck - ckeck@lmhealth.org

Applicant: Northpoint Ohio Architecture

19 North 4<sup>th</sup> Street Newark, OH 43055

Phil Claggett - phil@northpointohio.com

8. Site Plan Review for PC-24-61 – Site Plan Review for Hopewell Square Apartment Development, 365-385 West Main Street