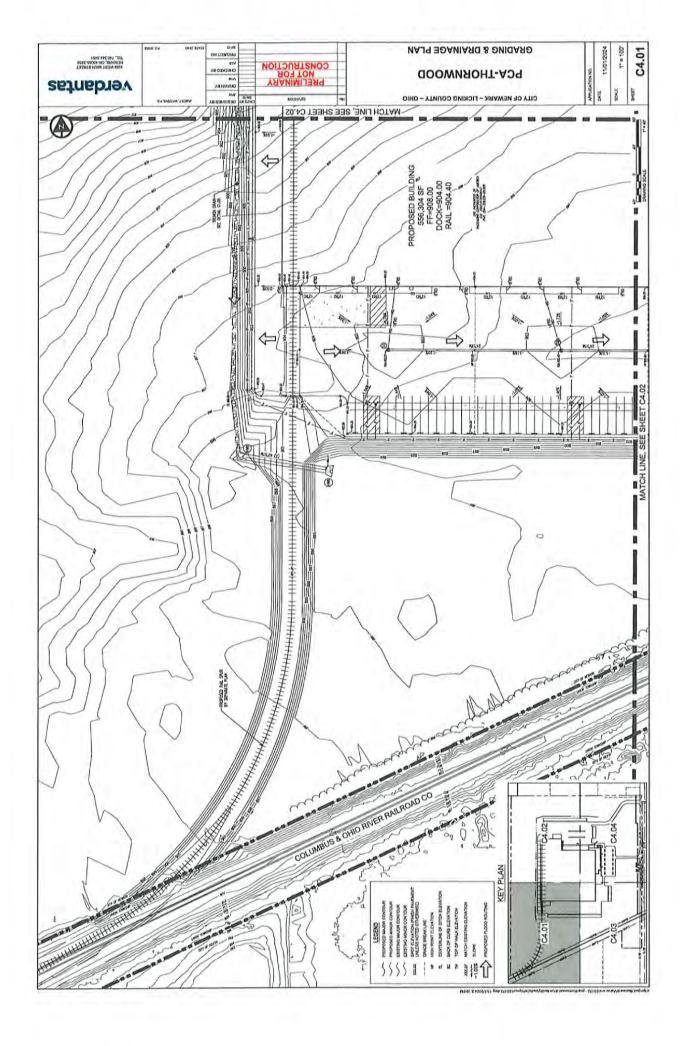

Kevin Wirfel - Kevin.Wirfel@korda.com

9. Site Plan Review for PC-24-57 – Site Plan Review for new manufacturing facility for Packaging Corporation of America (PCA), 595 Thornwood Drive

Owner: Packaging Corporation of America

1 Field Ct.

Lake Forest, IL 60045

Developer: Fisher Construction Group

625 Fisher Lane Burlington, WA 98233

Juan Ozuna - jmo@fishercgi.com

Engineer: Verdantas

1555 West Main Street Newark, OH 43055

Amanda Spencer - aspencer@verdantas.com