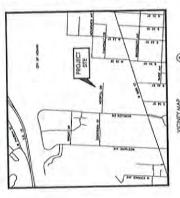

## 7. Site Plan Review for PC-24-63 – Site Plan Review for Licking Memorial Hospital Education and Event Center, 1320-1360 West Main Street

Owner: Licking Memorial Health Systems

1640 West Main Street Newark, OH 43055

Chris Keck - ckeck@lmhealth.org

Applicant: Northpoint Ohio Architecture

19 North 4<sup>th</sup> Street Newark, OH 43055

Phil Claggett - phil@northpointohio.com

8. Site Plan Review for PC-24-61 – Site Plan Review for Hopewell Square Apartment Development, 365-385 West Main Street