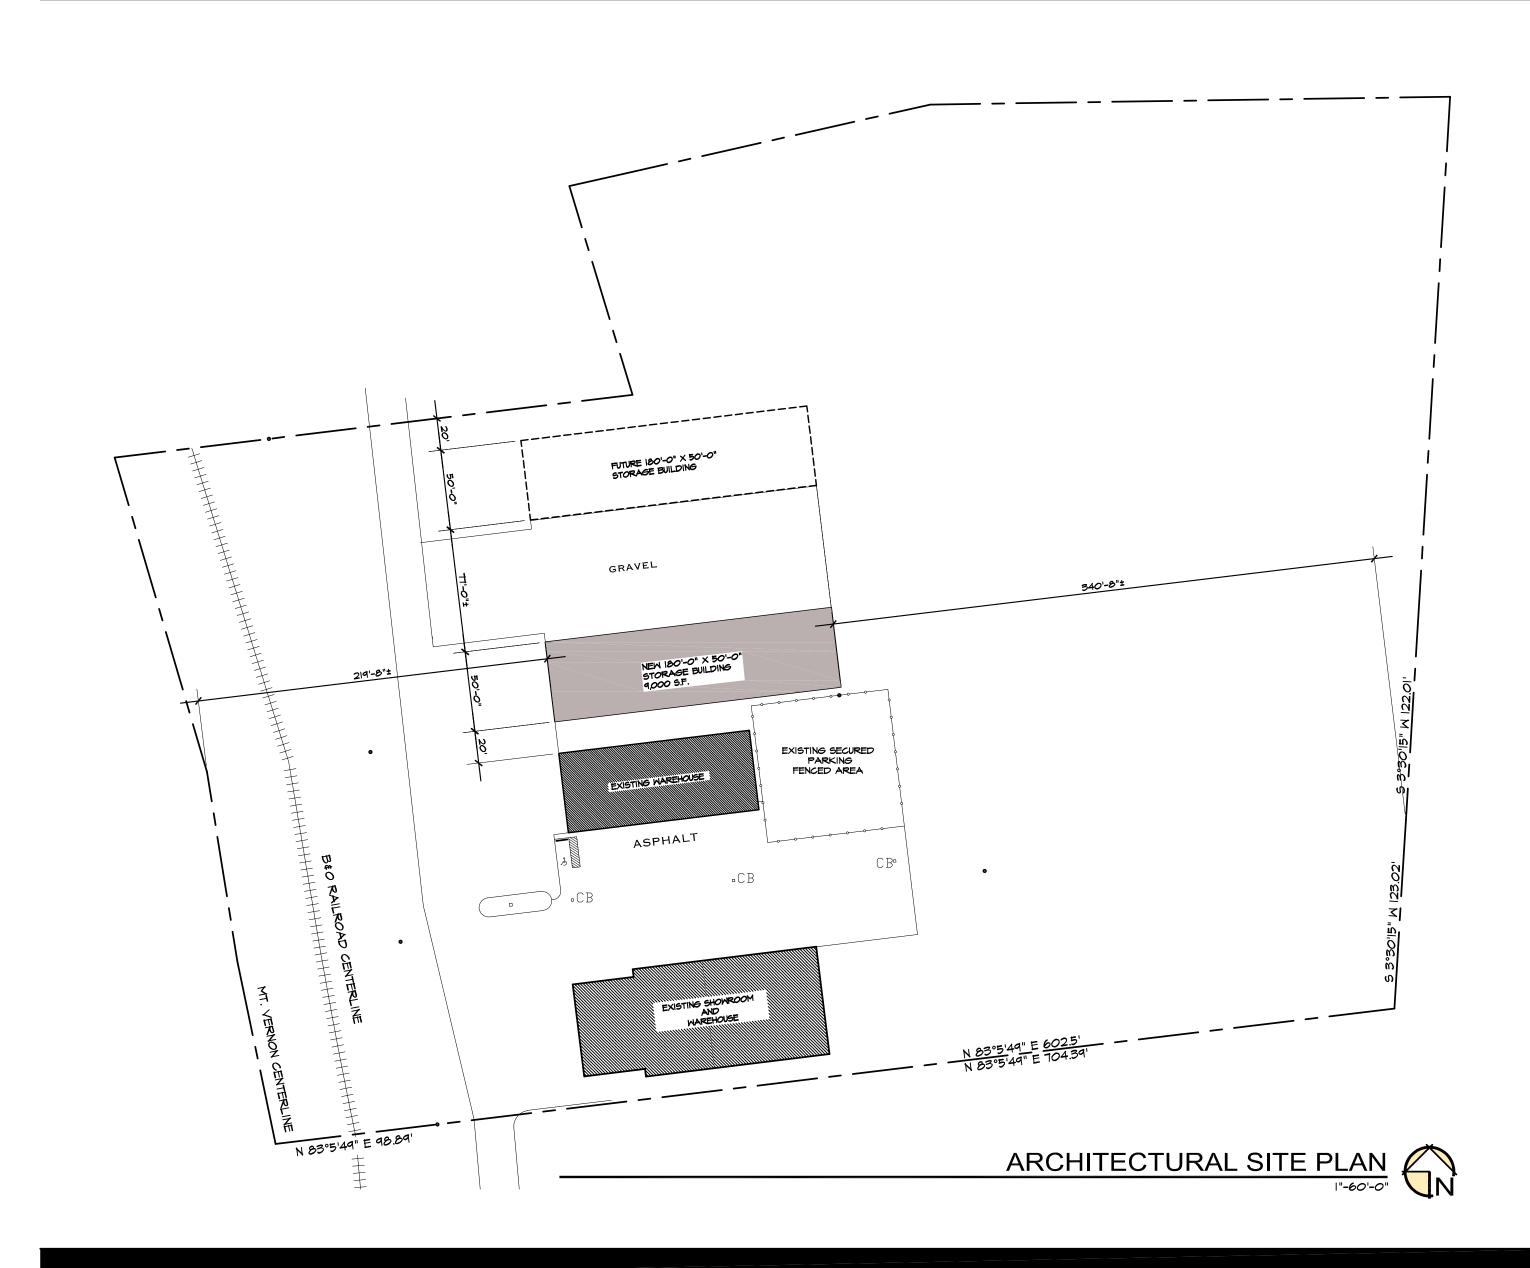

### **NEW BUSINESS**

Site Plan Review for PC-24-62 – Site Plan Review for new storage building for Weekley Electric, 1990
 Mt. Vernon Road

Owner: Weekley Investments, Ltd.

480 Welcome Road Newark, OH 43055