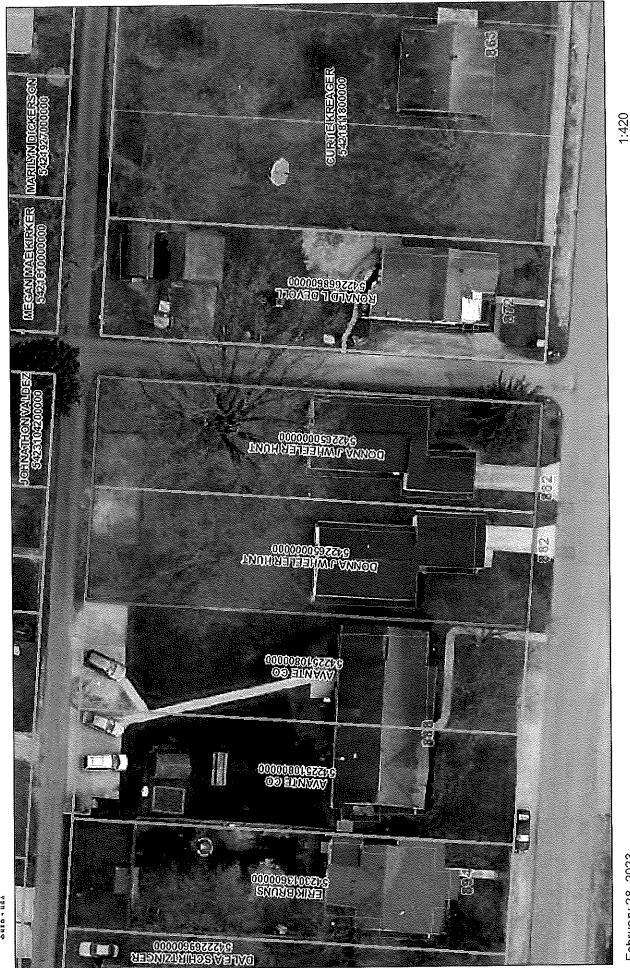

## **PUBLIC HEARING**

3. ZONING CHANGE FOR 882 WEIANT AVE., NEWARK OHIO

Application Number: PC-23-08

Owner: James Hunt Applicant: James Hunt

Current Zoning: Single-Family-Residence, RH-High Density District