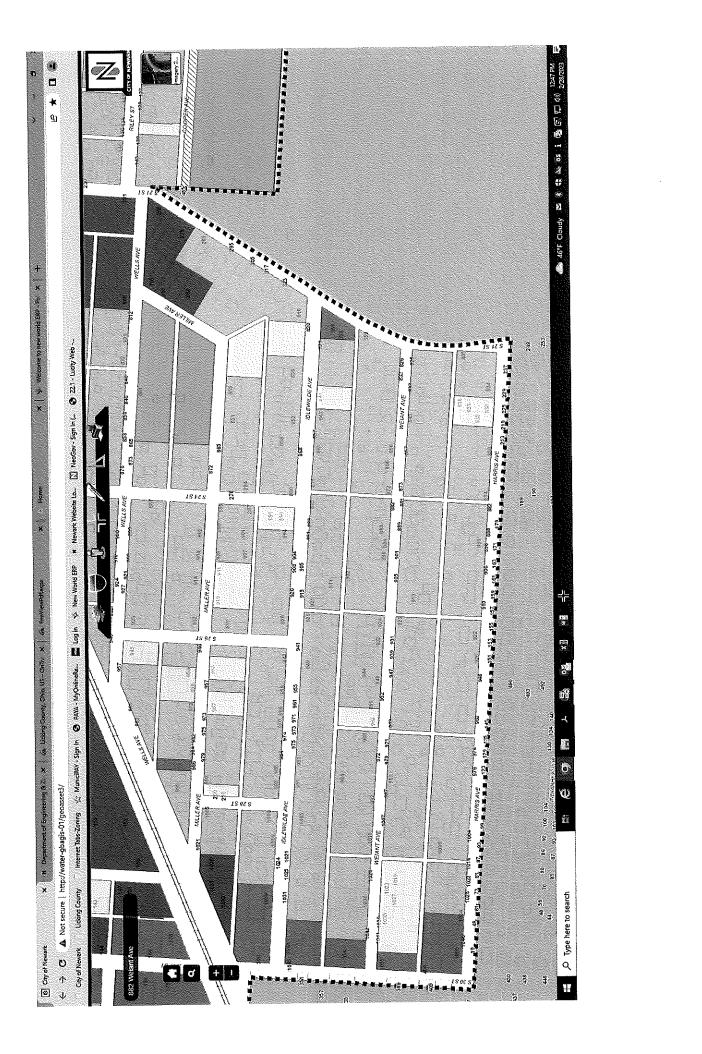

## **PUBLIC HEARING**

3. ZONING CHANGE FOR 882 WEIANT AVE., NEWARK OHIO

Application Number: PC-23-08

Owner: James Hunt Applicant: James Hunt

Current Zoning: Single-Family-Residence, RH-High Density District