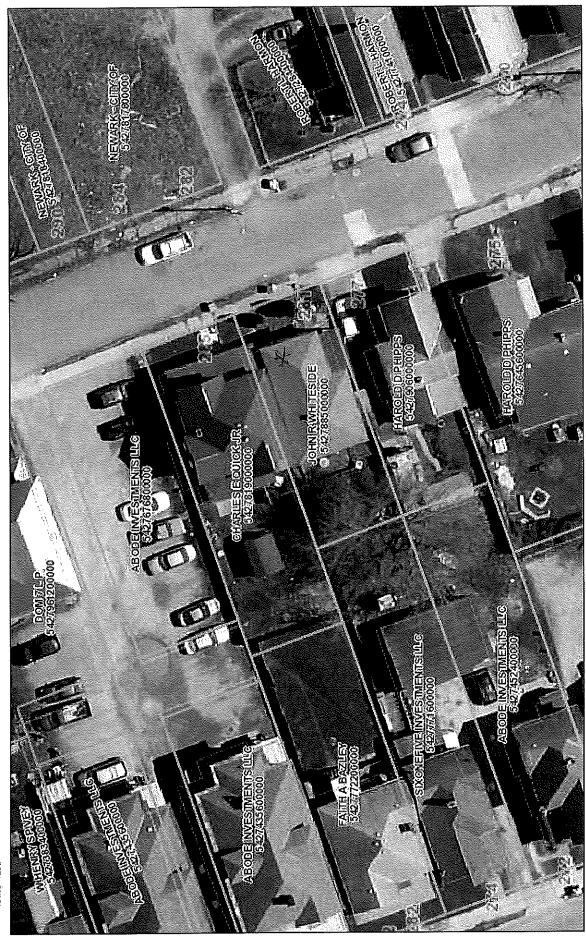

## **PUBLIC HEARING**

3. ZONING CHANGE FOR 882 WEIANT AVE., NEWARK OHIO

Application Number: PC-23-08

Owner: James Hunt Applicant: James Hunt

Current Zoning: Single-Family-Residence, RH-High Density District

Proposed Zoning: MFR Multi-Family Residence

4. ZONING CHANGE FOR 281 ELMWOOD AVE., NEWARK OHIO

Application Number: PC-23-09

Owner: Angus and Mac Property Solutions LLC

Applicant: Jason Angus

Current Zoning: Single-Family-Residence, RH-High Density District